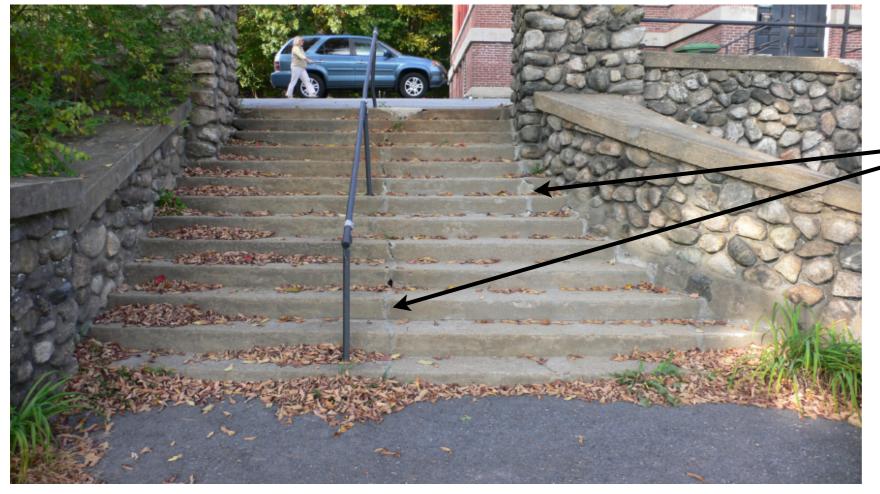

| serial | Wind |      |        | tair Work | Size Type Fixed<br>Size Type DH | Storm Type Fixed | Storm Type Operable | Storm Type Screen | Grate | Blocked | Notes                                         | Repair                                                                                                                                                                                         | Hardware                                   | Phase |
|--------|------|------|--------|-----------|---------------------------------|------------------|---------------------|-------------------|-------|---------|-----------------------------------------------|------------------------------------------------------------------------------------------------------------------------------------------------------------------------------------------------|--------------------------------------------|-------|
| 76     |      |      |        |           |                                 |                  |                     |                   |       |         | West<br>approach stair.<br>Repair<br>concrete | Excavate cracks and repair cracks horizontal and vertical with Abatron Aboweld 55-1 epoxy filler. Hold back final surface 1/16 inch and sprinkle sand on wet joint to match adjoining surface. |                                            | 2     |
| 77     |      |      |        |           |                                 |                  |                     |                   |       |         | West door<br>stair. Repair<br>concrete        | Excavate cracks and repair cracks horizontal and vertical with Abatron Aboweld 55-1 epoxy filler. Hold back final surface 1/16 inch and sprinkle sand on wet joint to match adjoining surface. |                                            | 2     |
| 78     |      |      |        |           |                                 |                  |                     |                   |       |         | East door<br>stair. Repair<br>concrete        | Excavate cracks and repair cracks horizontal and vertical with Abatron Aboweld 55-1 epoxy filler. Hold back final surface 1/16 inch and sprinkle sand on wet joint to match adjoining surface. |                                            | 2     |
|        |      |      |        |           |                                 |                  |                     |                   |       |         |                                               |                                                                                                                                                                                                | Total Base/Alternate 2                     |       |
| 60     | 222  | West | Second | 4'0 X 8'0 | X                               |                  | X                   | X                 |       |         |                                               | Remove sash, remove loose glazing, replace<br>missing glazing with new compound, prime<br>paint, repaint sash, re-rope sash, reinstall<br>sash. Install interior storm window                  | Install two lift handles on<br>lower sash, | 3     |
| 61     | 223  | West | Second | 4'0 X 8'0 | X                               | X                |                     |                   |       |         |                                               | Remove sash, remove loose glazing, replace<br>missing glazing with new compound, prime<br>paint, repaint sash, re-rope sash, reinstall<br>sash. Install interior storm window                  |                                            | 3     |
| 62     | 224  | West | Second | 4'0 X 8'0 | X                               | X                |                     |                   |       |         |                                               | Remove sash, remove loose glazing, replace<br>missing glazing with new compound, prime<br>paint, repaint sash, re-rope sash, reinstall<br>sash. Install interior storm window                  |                                            | 3     |
| 63     | 225  | West | Second | 4'0 X 8'0 | X                               | X                |                     |                   |       |         |                                               | Remove sash, remove loose glazing, replace<br>missing glazing with new compound, prime<br>paint, repaint sash, re-rope sash, reinstall<br>sash. Install interior storm window                  |                                            | 3     |
| 64     | 226  | West | Second | 4'0 X 8'0 | X                               |                  | X                   | X                 |       |         |                                               | Remove sash, remove loose glazing, replace<br>missing glazing with new compound, prime<br>paint, repaint sash, re-rope sash, reinstall<br>sash. Install interior storm window                  | Install two lift handles on<br>lower sash, | 3     |
|        |      |      |        |           |                                 |                  |                     |                   |       |         |                                               |                                                                                                                                                                                                | Total Base/Alternate 3                     |       |
|        |      |      |        |           |                                 |                  |                     |                   |       |         |                                               |                                                                                                                                                                                                | Page 4                                     |       |

**Allied Window Operable Unit** 

Repair all cracks in treads and risers with Abatron Aboweld 55-1

L1080453

Repair tread with Abatron Aboweld 55-1

Approach stair to be repaired

East stair to be repaired