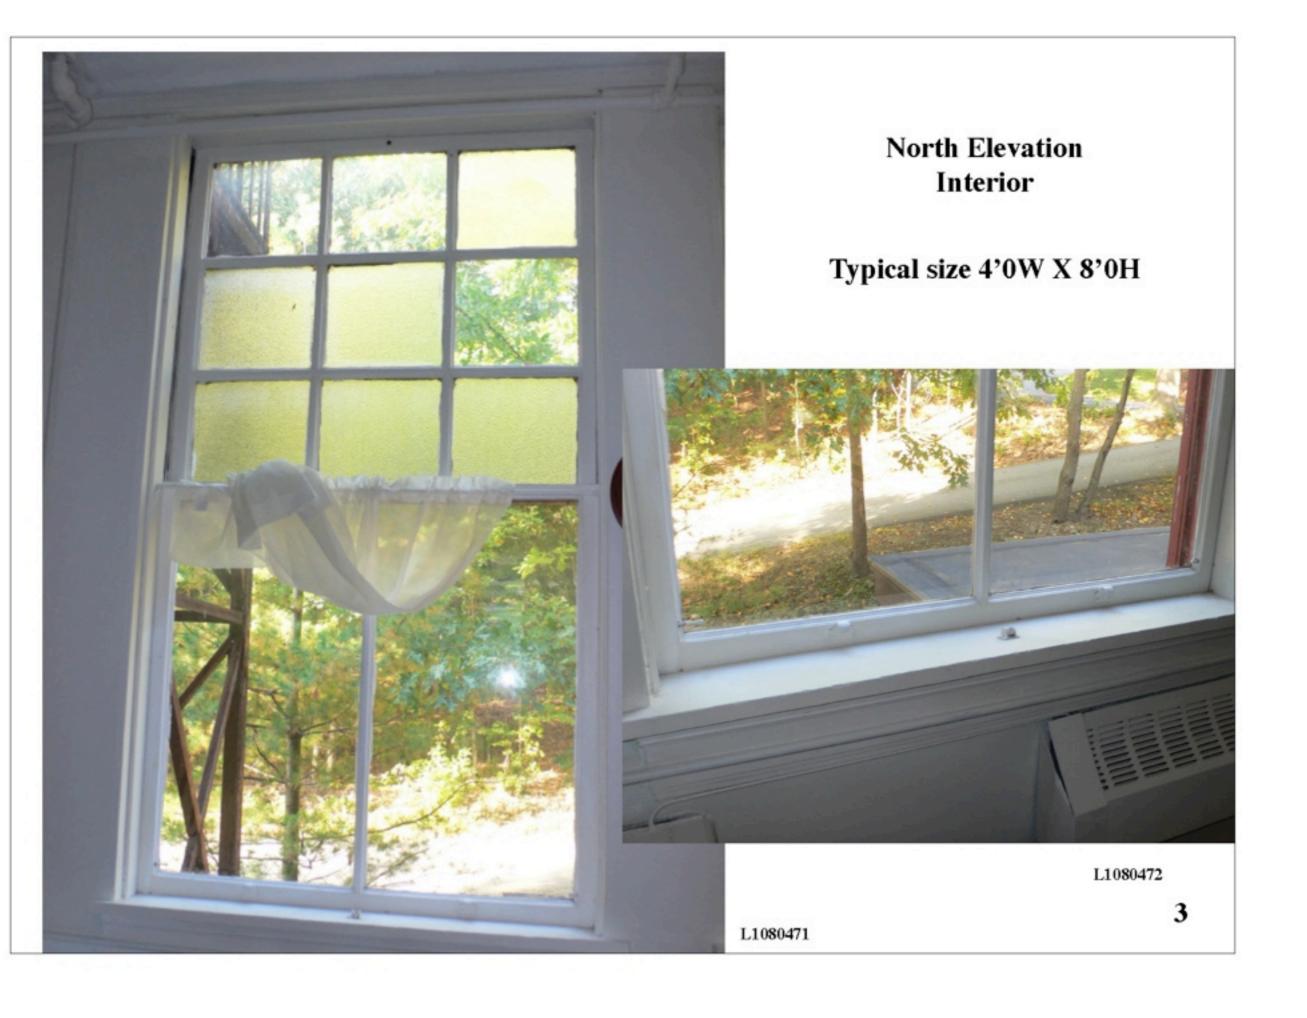

West Approach Stair

**South Elevation** 

**East Elevation** 

**North Elevation** 

vvesi Lievaliuli

The following pages describe the characteristics of each window and door and detail the treatment for each window and describe the type of storm window to be installed.