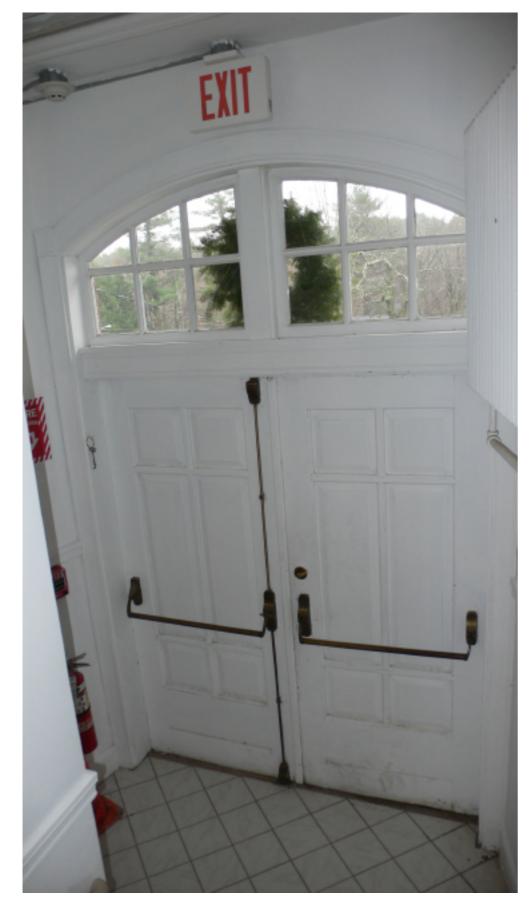

L1080874 L1080872

East Door West Door 16

Section at Jamb

Typical Window Interior

Typical Window Interior View, Operable Storm Window Location Only

**Typical Window Interior View, All Other Windows** 

**Allied Window Fixed Unit** 