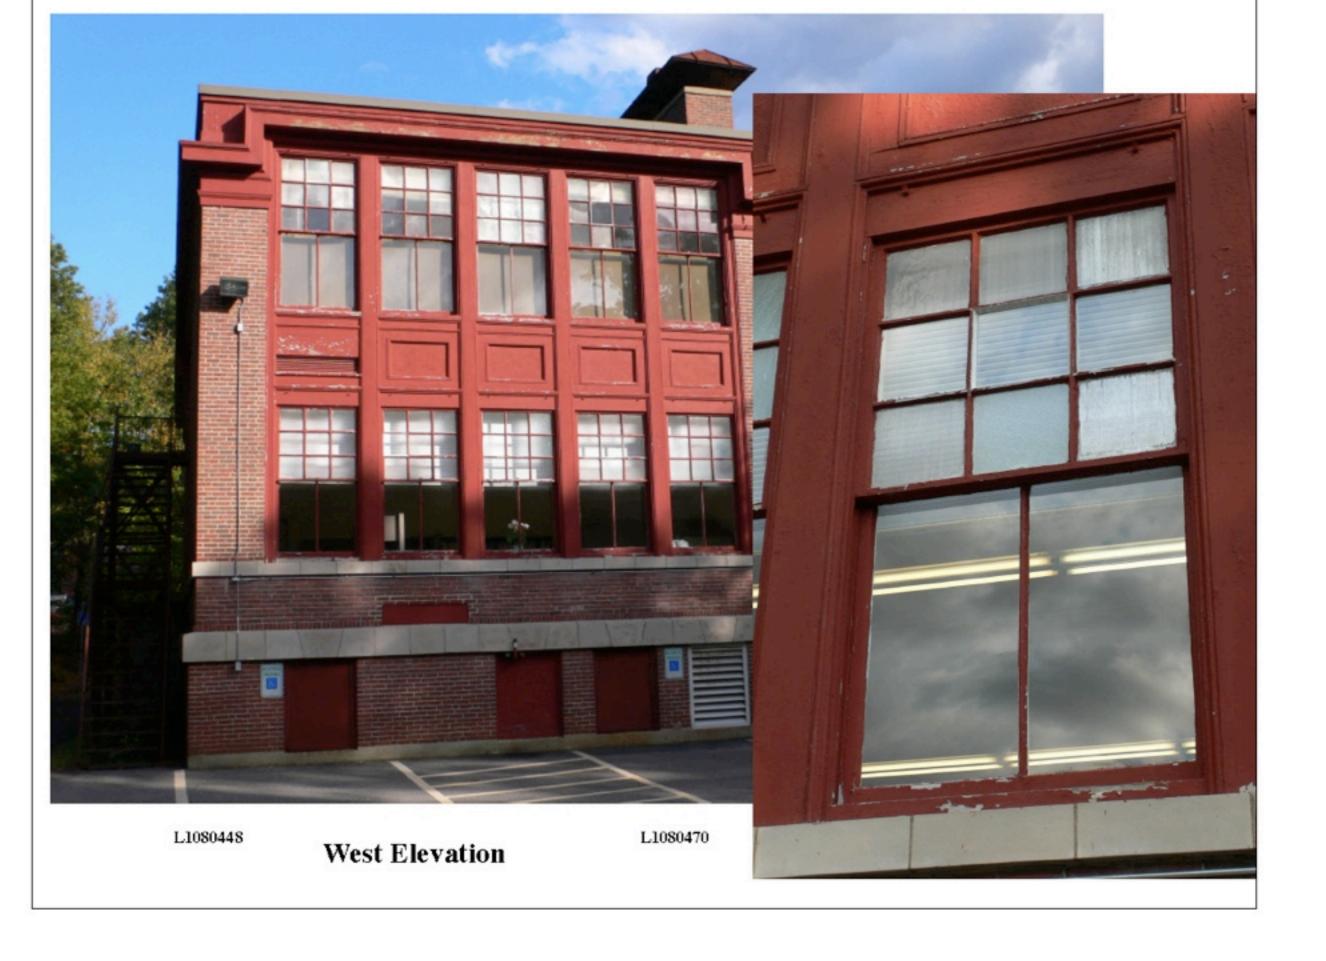

West Approach Stair

**South Elevation** 

**East Elevation** 

**North Elevation** 

vvesi Lievaliuli

The following pages describe the characteristics of each window and door and detail the treatment for each window and describe the type of storm window to be installed.