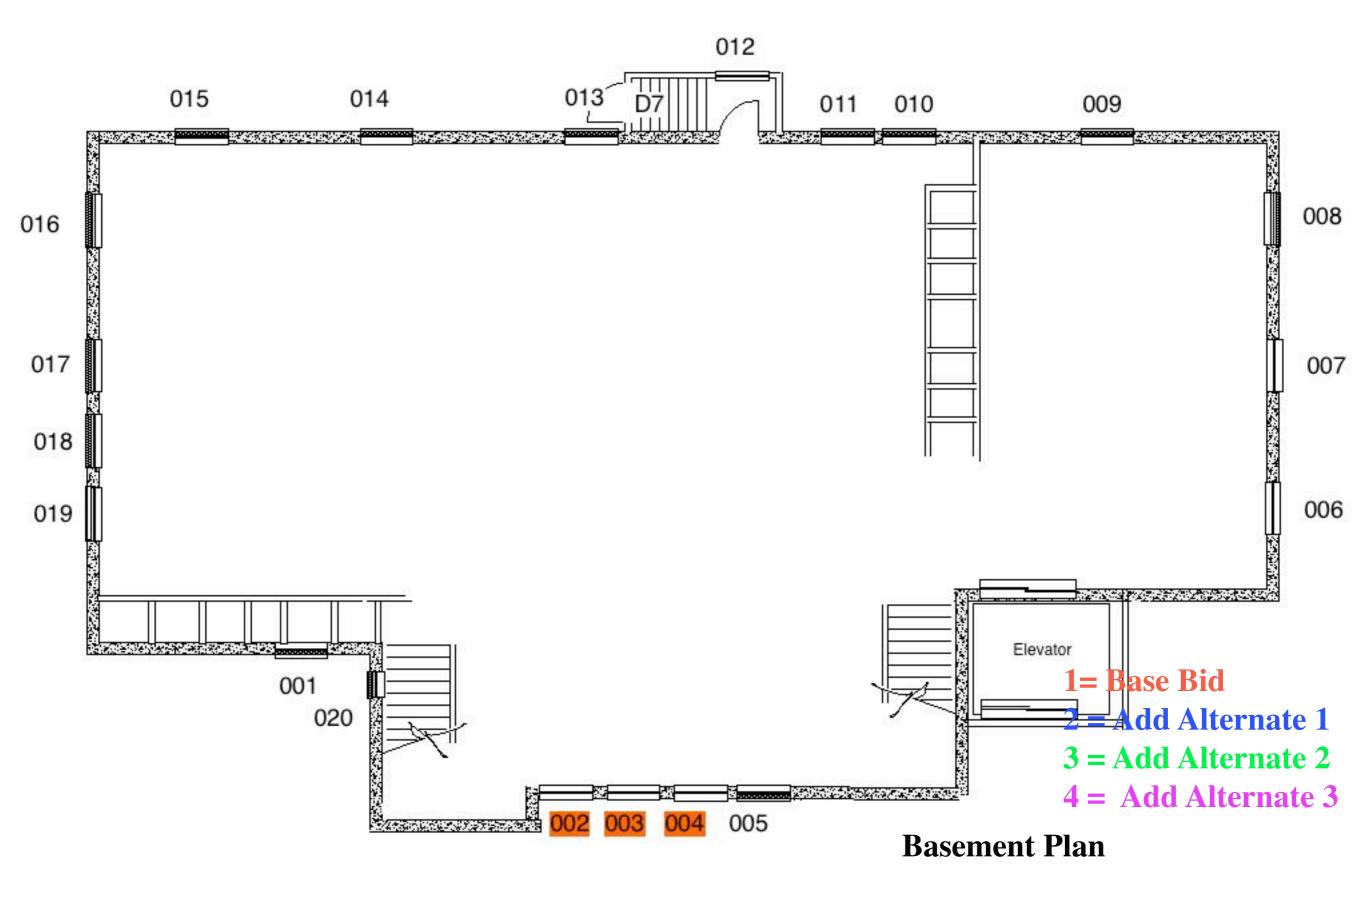

"Op w/Scn" is operable with screen. All others are fixed panels, although they can be removed and reinstalled at will.

Some windows (such as the boarded up basement windows) are not scheduled to be treated.

The following pages detail the treatment for each window and describe the type of storm window to be installed.

```
1= Base Bid
2 = Add Alternate 1
3 = Add Alternate 2
4 = Add Alternate 3
```

A colored number indicates 2008 work. All others are scheduled for 2009 or later, depending upon the monies available and the bidding results.

0 = Base Bid

1 = Add Alternate 1

2 = Add Alternate 2

3 = Add Alternate 3

| seria | Win |       | /Door/S  | Stair Work | Size Type Fixed | Size Type DH | Storm Type Fixed | Storm Type Operable | Storm Type Screen | Grate | Blocked | Notes | Repair Hardware                                                                                                                                                                                                                                                            | Phase |
|-------|-----|-------|----------|------------|-----------------|--------------|------------------|---------------------|-------------------|-------|---------|-------|----------------------------------------------------------------------------------------------------------------------------------------------------------------------------------------------------------------------------------------------------------------------------|-------|
| 2     | 002 | South | Basement | 3'0 X 3'5  | X               |              |                  |                     |                   | X     |         |       | Remove grate, prepare and repaint. Remove<br>sash, remove loose glazing, replace missing<br>glazing with new compound, prime paint,<br>repaint sash, reinstall sash, reinstall grate.                                                                                      | 0     |
| 3     | 003 | South | Basement | 3'0 X 3'5  | X               |              |                  |                     |                   | Х     |         |       | Remove grate, prepare and repaint. Remove<br>sash, remove loose glazing, replace missing<br>glazing with new compound, prime paint,<br>repaint sash, reinstall grate.                                                                                                      | 0     |
| 4     | 004 | South | Basement | 3'0 X 3'5  | X               |              |                  |                     |                   | X     |         |       | Remove grate, prepare and repaint. Remove<br>sash, remove loose glazing, replace missing<br>glazing with new compound, prime paint,<br>repaint sash, reinstall sash, reinstall grate.                                                                                      | 0     |
| 8     | 103 | South | First    | 2'9 X 7'0  |                 | X            |                  | X                   | X                 |       |         |       | Remove sash, remove loose glazing, replace missing glazing with new compound, prime paint, repaint sash, re-rope sash, reinstall automatically locking sash. Install interior storm window  Install two lift handles or lower sash, install automatically locking device.  | 0     |
| 9     | 104 | South | First    | 2'9 X 7'0  |                 | X            | X                |                     |                   |       |         |       | Remove sash, remove loose glazing, replace<br>missing glazing with new compound, prime<br>paint, repaint sash, re-rope sash, reinstall<br>sash. Install interior storm window                                                                                              | 0     |
| 25    | 105 | South | First    | 2'9 X 7'0  |                 | X            | X                |                     |                   |       |         |       | Remove sash, remove loose glazing, replace<br>missing glazing with new compound, prime<br>paint, repaint sash, re-rope sash, reinstall<br>sash. Install interior storm window                                                                                              | 0     |
| 26    | 106 | South | First    | 2'9 X 7'0  |                 | X            |                  | X                   | X                 |       |         |       | Remove sash, remove loose glazing, replace missing glazing with new compound, prime paint, repaint sash, re-rope sash, reinstall sash. Install interior storm window  Install two lift handles or lower sash, install automatically locking device.                        | n 0   |
| 29    | 109 | East  | First    | 4'0 X 7'6  |                 | X            |                  | X                   | X                 |       |         |       | Remove sash, remove loose glazing, replace missing glazing with new compound, prime paint, repaint sash, re-rope sash, reinstall sattomatically locking sash. Install interior storm window  Install two lift handles or lower sash, install automatically locking device. | 0     |
| 42    | 110 | East  | First    | 4'0 X 7'6  |                 | X            | X                |                     |                   |       |         |       | Remove sash, remove loose glazing, replace<br>missing glazing with new compound, prime<br>paint, repaint sash, re-rope sash, reinstall<br>sash. Install interior storm window                                                                                              | 0     |