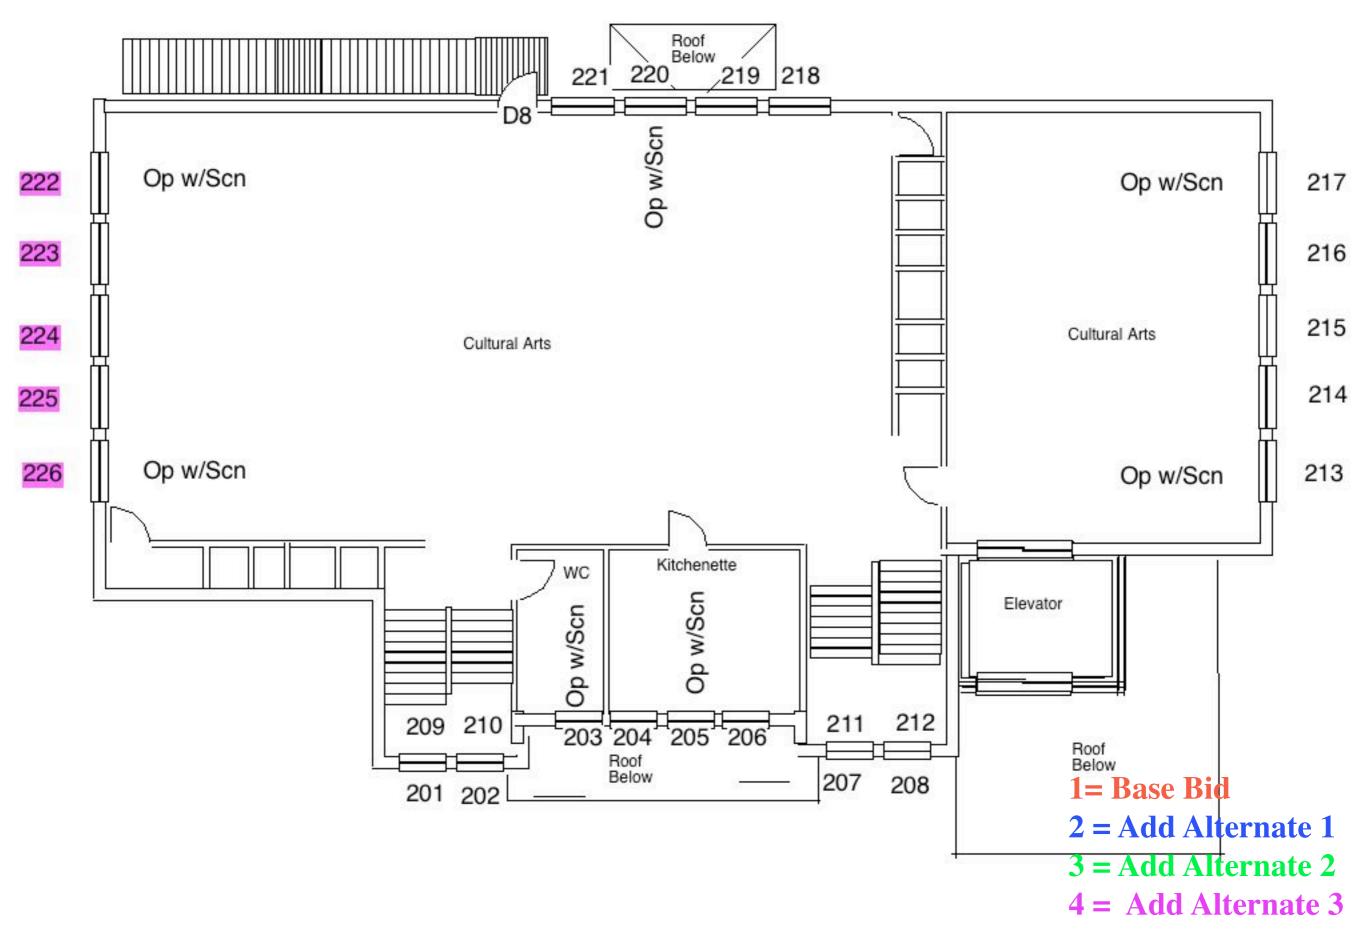

"Op w/Scn" is operable with screen. All others are fixed panels, although they can be removed and reinstalled at will.

Some windows (such as the boarded up basement windows) are not scheduled to be treated.

The following pages detail the treatment for each window and describe the type of storm window to be installed.

```
1= Base Bid
2 = Add Alternate 1
3 = Add Alternate 2
4 = Add Alternate 3
```

A colored number indicates 2008 work. All others are scheduled for 2009 or later, depending upon the monies available and the bidding results.

| serial | Wind |      |        | tair Work | Size Type Fixed<br>Size Type DH | Storm Type Fixed | Storm Type Operable | Storm Type Screen | Grate | Blocked | Notes                                         | Repair                                                                                                                                                                                         | Hardware                                   | Phase |
|--------|------|------|--------|-----------|---------------------------------|------------------|---------------------|-------------------|-------|---------|-----------------------------------------------|------------------------------------------------------------------------------------------------------------------------------------------------------------------------------------------------|--------------------------------------------|-------|
| 76     |      |      |        |           |                                 |                  |                     |                   |       |         | West<br>approach stair.<br>Repair<br>concrete | Excavate cracks and repair cracks horizontal and vertical with Abatron Aboweld 55-1 epoxy filler. Hold back final surface 1/16 inch and sprinkle sand on wet joint to match adjoining surface. |                                            | 2     |
| 77     |      |      |        |           |                                 |                  |                     |                   |       |         | West door<br>stair. Repair<br>concrete        | Excavate cracks and repair cracks horizontal and vertical with Abatron Aboweld 55-1 epoxy filler. Hold back final surface 1/16 inch and sprinkle sand on wet joint to match adjoining surface. |                                            | 2     |
| 78     |      |      |        |           |                                 |                  |                     |                   |       |         | East door<br>stair. Repair<br>concrete        | Excavate cracks and repair cracks horizontal and vertical with Abatron Aboweld 55-1 epoxy filler. Hold back final surface 1/16 inch and sprinkle sand on wet joint to match adjoining surface. |                                            | 2     |
|        |      |      |        |           |                                 |                  |                     |                   |       |         |                                               |                                                                                                                                                                                                | Total Base/Alternate 2                     |       |
| 60     | 222  | West | Second | 4'0 X 8'0 | X                               |                  | X                   | X                 |       |         |                                               | Remove sash, remove loose glazing, replace<br>missing glazing with new compound, prime<br>paint, repaint sash, re-rope sash, reinstall<br>sash. Install interior storm window                  | Install two lift handles on<br>lower sash, | 3     |
| 61     | 223  | West | Second | 4'0 X 8'0 | X                               | X                |                     |                   |       |         |                                               | Remove sash, remove loose glazing, replace<br>missing glazing with new compound, prime<br>paint, repaint sash, re-rope sash, reinstall<br>sash. Install interior storm window                  |                                            | 3     |
| 62     | 224  | West | Second | 4'0 X 8'0 | X                               | X                |                     |                   |       |         |                                               | Remove sash, remove loose glazing, replace<br>missing glazing with new compound, prime<br>paint, repaint sash, re-rope sash, reinstall<br>sash. Install interior storm window                  |                                            | 3     |
| 63     | 225  | West | Second | 4'0 X 8'0 | X                               | X                |                     |                   |       |         |                                               | Remove sash, remove loose glazing, replace<br>missing glazing with new compound, prime<br>paint, repaint sash, re-rope sash, reinstall<br>sash. Install interior storm window                  |                                            | 3     |
| 64     | 226  | West | Second | 4'0 X 8'0 | X                               |                  | X                   | X                 |       |         |                                               | Remove sash, remove loose glazing, replace<br>missing glazing with new compound, prime<br>paint, repaint sash, re-rope sash, reinstall<br>sash. Install interior storm window                  | Install two lift handles on<br>lower sash, | 3     |
|        |      |      |        |           |                                 |                  |                     |                   |       |         |                                               |                                                                                                                                                                                                | Total Base/Alternate 3                     |       |
|        |      |      |        |           |                                 |                  |                     |                   |       |         |                                               |                                                                                                                                                                                                | Page 4                                     |       |