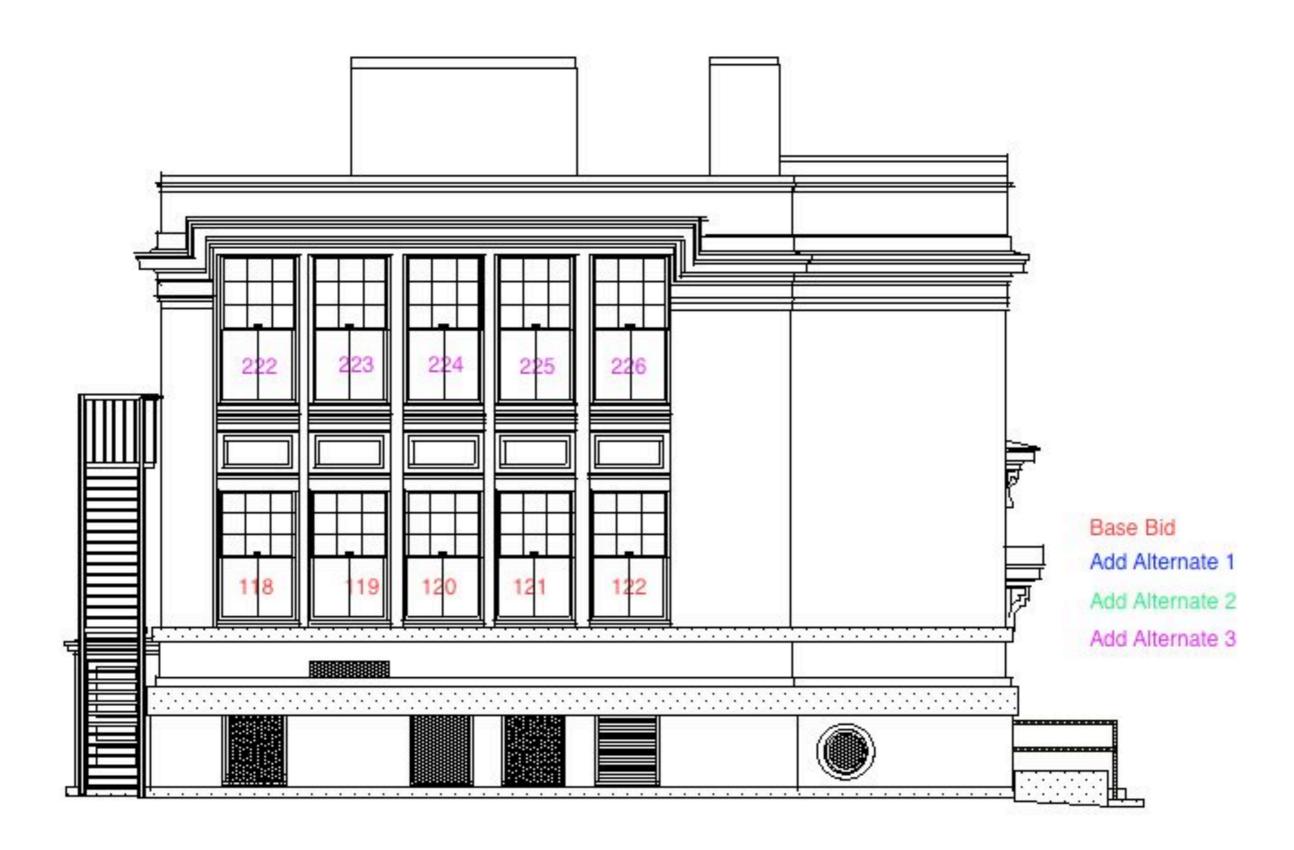

The following pages detail the treatment for each window and describe the type of storm window to be installed.

```
1= Base Bid
2 = Add Alternate 1
3 = Add Alternate 2
4 = Add Alternate 3
```

A colored number indicates 2008 work. All others are scheduled for 2009 or later, depending upon the monies available and the bidding results.

| serial | Wind |       | /Door/S | Stair Work Size | Size Type Fixed | Size Type DH | Storm Type Fixed | Storm Type Operable | Storm Type Screen | Grate | Blocked | Notes                                                | Repair                                                                                                                                                                        | Hardware                                                                                         | Phase |
|--------|------|-------|---------|-----------------|-----------------|--------------|------------------|---------------------|-------------------|-------|---------|------------------------------------------------------|-------------------------------------------------------------------------------------------------------------------------------------------------------------------------------|--------------------------------------------------------------------------------------------------|-------|
| 67     | 120  | West  | First   | 4'0 X 7'6       |                 | Х            | X                |                     |                   |       |         |                                                      | Remove sash, remove loose glazing, replace<br>missing glazing with new compound, prime<br>paint, repaint sash, re-rope sash, reinstall<br>sash. Install interior storm window |                                                                                                  | 0     |
| 68     | 121  | West  | First   | 4'0 X 7'6       |                 | X            |                  | X                   | Х                 |       |         |                                                      | Remove sash, remove loose glazing, replace<br>missing glazing with new compound, prime<br>paint, repaint sash, re-rope sash, reinstall<br>sash. Install interior storm window | Install two lift handles on<br>lower sash, install<br>automatically locking<br>device.           | 0     |
| 69     | 122  | West  | First   | 4'0 X 7'6       |                 | X            | X                |                     |                   |       |         |                                                      | Remove sash, remove loose glazing, replace<br>missing glazing with new compound, prime<br>paint, repaint sash, re-rope sash, reinstall<br>sash. Install interior storm window |                                                                                                  | 0     |
|        |      |       |         |                 |                 |              |                  |                     |                   |       |         |                                                      |                                                                                                                                                                               | Total Base/Alternate 0                                                                           |       |
| 70     | D1   | South | First   | 2'9 X 6'11      |                 |              |                  |                     |                   |       |         |                                                      | Remove dead bolts and fill, repair base with<br>Abatron epoxy fillers, sand smooth, repaint                                                                                   | Install new set Von<br>Duprin 98/9975 Mortise<br>Lock Exit Device with<br>new exterior lock set. | 1     |
| 71     | D2   | South | First   | 2'9 X 6'11      |                 |              |                  |                     |                   |       |         |                                                      | Repair base with Abatron epoxy fillers, sand smooth, repaint                                                                                                                  | Install new set Von<br>Duprin 98/9927 Series<br>Exit Device (Vertical<br>Bar).                   | 1     |
| 72     | D3   | South | First   | 2'9 X 6'11      |                 |              |                  |                     |                   |       |         | Exterior Door,<br>East Set, LH<br>(from<br>exterior) | Remove dead bolts and fill, repair base with<br>Abatron epoxy fillers, sand smooth, repaint                                                                                   | Install new set Von<br>Duprin 98/9975 Mortise<br>Lock Exit Device with<br>new exterior lock set. | 1     |
| 73     | D4   | South | First   | 2'9 X 6'11      |                 |              |                  |                     |                   |       |         | Exterior Door,<br>East Set, RH<br>(from<br>exterior) | Repair base with Abatron epoxy fillers, sand smooth, repaint                                                                                                                  | Install new set Von<br>Duprin 98/9927 Series<br>Exit Device (Vertical<br>Bar).                   | 1     |
|        |      |       |         |                 |                 |              |                  |                     |                   |       |         |                                                      |                                                                                                                                                                               | Total Base/Alternate 1                                                                           |       |

| serial | Wind |      |        | tair Work | Size Type Fixed<br>Size Type DH | Storm Type Fixed | Storm Type Operable | Storm Type Screen | Grate | Blocked | Notes                                         | Repair                                                                                                                                                                                         | Hardware                                   | Phase |
|--------|------|------|--------|-----------|---------------------------------|------------------|---------------------|-------------------|-------|---------|-----------------------------------------------|------------------------------------------------------------------------------------------------------------------------------------------------------------------------------------------------|--------------------------------------------|-------|
| 76     |      |      |        |           |                                 |                  |                     |                   |       |         | West<br>approach stair.<br>Repair<br>concrete | Excavate cracks and repair cracks horizontal and vertical with Abatron Aboweld 55-1 epoxy filler. Hold back final surface 1/16 inch and sprinkle sand on wet joint to match adjoining surface. |                                            | 2     |
| 77     |      |      |        |           |                                 |                  |                     |                   |       |         | West door<br>stair. Repair<br>concrete        | Excavate cracks and repair cracks horizontal and vertical with Abatron Aboweld 55-1 epoxy filler. Hold back final surface 1/16 inch and sprinkle sand on wet joint to match adjoining surface. |                                            | 2     |
| 78     |      |      |        |           |                                 |                  |                     |                   |       |         | East door<br>stair. Repair<br>concrete        | Excavate cracks and repair cracks horizontal and vertical with Abatron Aboweld 55-1 epoxy filler. Hold back final surface 1/16 inch and sprinkle sand on wet joint to match adjoining surface. |                                            | 2     |
|        |      |      |        |           |                                 |                  |                     |                   |       |         |                                               |                                                                                                                                                                                                | Total Base/Alternate 2                     |       |
| 60     | 222  | West | Second | 4'0 X 8'0 | X                               |                  | X                   | X                 |       |         |                                               | Remove sash, remove loose glazing, replace<br>missing glazing with new compound, prime<br>paint, repaint sash, re-rope sash, reinstall<br>sash. Install interior storm window                  | Install two lift handles on<br>lower sash, | 3     |
| 61     | 223  | West | Second | 4'0 X 8'0 | X                               | X                |                     |                   |       |         |                                               | Remove sash, remove loose glazing, replace<br>missing glazing with new compound, prime<br>paint, repaint sash, re-rope sash, reinstall<br>sash. Install interior storm window                  |                                            | 3     |
| 62     | 224  | West | Second | 4'0 X 8'0 | X                               | X                |                     |                   |       |         |                                               | Remove sash, remove loose glazing, replace<br>missing glazing with new compound, prime<br>paint, repaint sash, re-rope sash, reinstall<br>sash. Install interior storm window                  |                                            | 3     |
| 63     | 225  | West | Second | 4'0 X 8'0 | X                               | X                |                     |                   |       |         |                                               | Remove sash, remove loose glazing, replace<br>missing glazing with new compound, prime<br>paint, repaint sash, re-rope sash, reinstall<br>sash. Install interior storm window                  |                                            | 3     |
| 64     | 226  | West | Second | 4'0 X 8'0 | X                               |                  | X                   | X                 |       |         |                                               | Remove sash, remove loose glazing, replace<br>missing glazing with new compound, prime<br>paint, repaint sash, re-rope sash, reinstall<br>sash. Install interior storm window                  | Install two lift handles on<br>lower sash, | 3     |
|        |      |      |        |           |                                 |                  |                     |                   |       |         |                                               |                                                                                                                                                                                                | Total Base/Alternate 3                     |       |
|        |      |      |        |           |                                 |                  |                     |                   |       |         |                                               |                                                                                                                                                                                                | Page 4                                     |       |