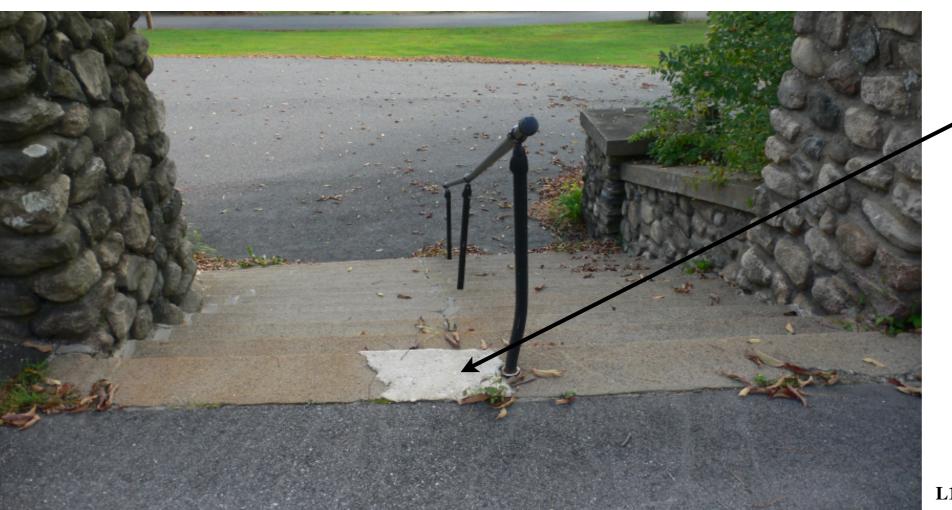

| serial | Wind |      |        | tair Work | Size Type Fixed<br>Size Type DH | Storm Type Fixed | Storm Type Operable | Storm Type Screen | Grate | Blocked | Notes                                         | Repair                                                                                                                                                                                         | Hardware                                   | Phase |
|--------|------|------|--------|-----------|---------------------------------|------------------|---------------------|-------------------|-------|---------|-----------------------------------------------|------------------------------------------------------------------------------------------------------------------------------------------------------------------------------------------------|--------------------------------------------|-------|
| 76     |      |      |        |           |                                 |                  |                     |                   |       |         | West<br>approach stair.<br>Repair<br>concrete | Excavate cracks and repair cracks horizontal and vertical with Abatron Aboweld 55-1 epoxy filler. Hold back final surface 1/16 inch and sprinkle sand on wet joint to match adjoining surface. |                                            | 2     |
| 77     |      |      |        |           |                                 |                  |                     |                   |       |         | West door<br>stair. Repair<br>concrete        | Excavate cracks and repair cracks horizontal and vertical with Abatron Aboweld 55-1 epoxy filler. Hold back final surface 1/16 inch and sprinkle sand on wet joint to match adjoining surface. |                                            | 2     |
| 78     |      |      |        |           |                                 |                  |                     |                   |       |         | East door<br>stair. Repair<br>concrete        | Excavate cracks and repair cracks horizontal and vertical with Abatron Aboweld 55-1 epoxy filler. Hold back final surface 1/16 inch and sprinkle sand on wet joint to match adjoining surface. |                                            | 2     |
|        |      |      |        |           |                                 |                  |                     |                   |       |         |                                               |                                                                                                                                                                                                | Total Base/Alternate 2                     |       |
| 60     | 222  | West | Second | 4'0 X 8'0 | X                               |                  | X                   | X                 |       |         |                                               | Remove sash, remove loose glazing, replace<br>missing glazing with new compound, prime<br>paint, repaint sash, re-rope sash, reinstall<br>sash. Install interior storm window                  | Install two lift handles on<br>lower sash, | 3     |
| 61     | 223  | West | Second | 4'0 X 8'0 | X                               | X                |                     |                   |       |         |                                               | Remove sash, remove loose glazing, replace<br>missing glazing with new compound, prime<br>paint, repaint sash, re-rope sash, reinstall<br>sash. Install interior storm window                  |                                            | 3     |
| 62     | 224  | West | Second | 4'0 X 8'0 | X                               | X                |                     |                   |       |         |                                               | Remove sash, remove loose glazing, replace<br>missing glazing with new compound, prime<br>paint, repaint sash, re-rope sash, reinstall<br>sash. Install interior storm window                  |                                            | 3     |
| 63     | 225  | West | Second | 4'0 X 8'0 | X                               | X                |                     |                   |       |         |                                               | Remove sash, remove loose glazing, replace<br>missing glazing with new compound, prime<br>paint, repaint sash, re-rope sash, reinstall<br>sash. Install interior storm window                  |                                            | 3     |
| 64     | 226  | West | Second | 4'0 X 8'0 | X                               |                  | X                   | X                 |       |         |                                               | Remove sash, remove loose glazing, replace<br>missing glazing with new compound, prime<br>paint, repaint sash, re-rope sash, reinstall<br>sash. Install interior storm window                  | Install two lift handles on<br>lower sash, | 3     |
|        |      |      |        |           |                                 |                  |                     |                   |       |         |                                               |                                                                                                                                                                                                | Total Base/Alternate 3                     |       |
|        |      |      |        |           |                                 |                  |                     |                   |       |         |                                               |                                                                                                                                                                                                | Page 4                                     |       |

**Allied Window Operable Unit** 

Repair all cracks in treads and risers with Abatron Aboweld 55-1

L1080453

Repair tread with Abatron Aboweld 55-1

Approach stair to be repaired

East stair to be repaired