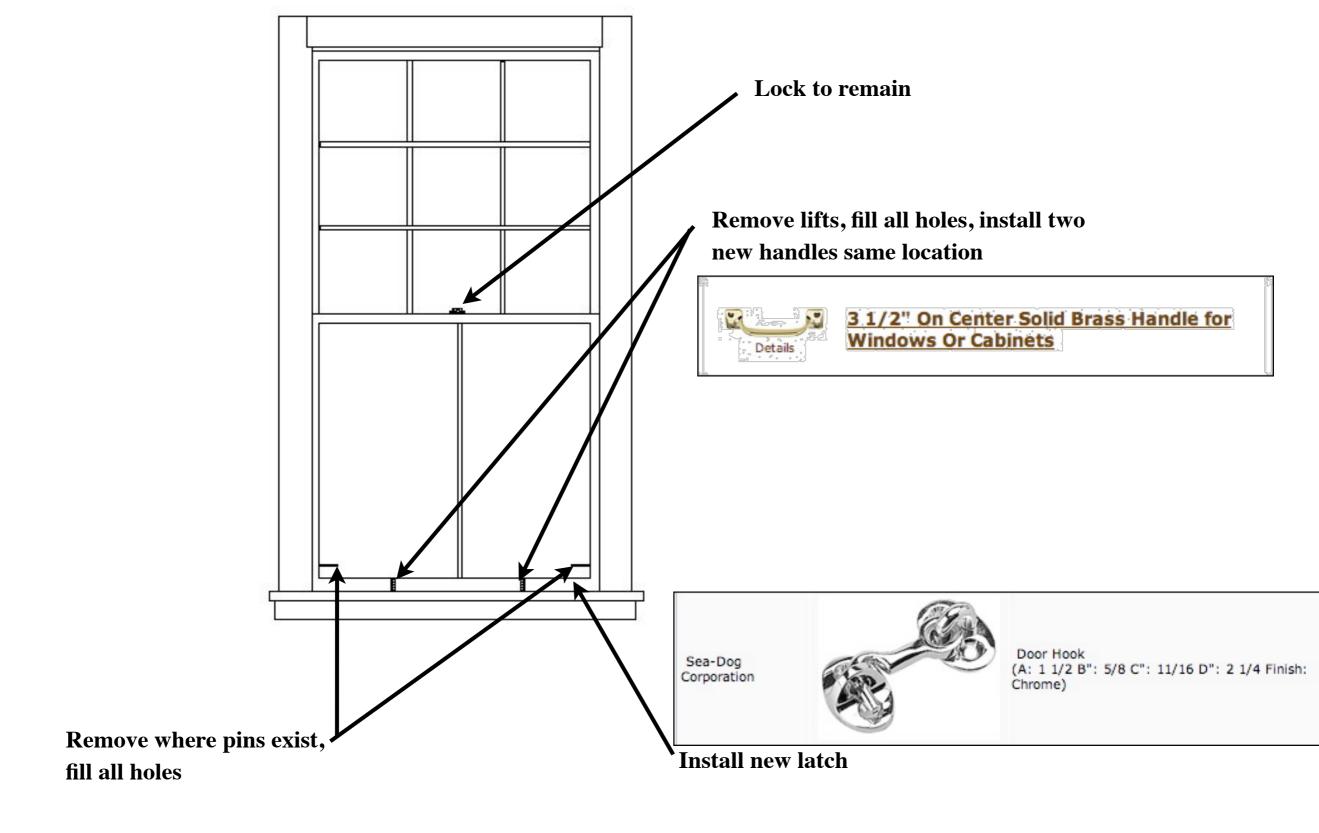

0 = Base Bid

1 = Add Alternate 1

2 = Add Alternate 2

3 = Add Alternate 3

| seria | Win |       | /Door/S  | Stair Work | Size Type Fixed | Size Type DH | Storm Type Fixed | Storm Type Operable | Storm Type Screen | Grate | Blocked | Notes | Repair Hardware                                                                                                                                                                                                                                                            | Phase |
|-------|-----|-------|----------|------------|-----------------|--------------|------------------|---------------------|-------------------|-------|---------|-------|----------------------------------------------------------------------------------------------------------------------------------------------------------------------------------------------------------------------------------------------------------------------------|-------|
| 2     | 002 | South | Basement | 3'0 X 3'5  | X               |              |                  |                     |                   | X     |         |       | Remove grate, prepare and repaint. Remove<br>sash, remove loose glazing, replace missing<br>glazing with new compound, prime paint,<br>repaint sash, reinstall sash, reinstall grate.                                                                                      | 0     |
| 3     | 003 | South | Basement | 3'0 X 3'5  | X               |              |                  |                     |                   | Х     |         |       | Remove grate, prepare and repaint. Remove<br>sash, remove loose glazing, replace missing<br>glazing with new compound, prime paint,<br>repaint sash, reinstall grate.                                                                                                      | 0     |
| 4     | 004 | South | Basement | 3'0 X 3'5  | X               |              |                  |                     |                   | X     |         |       | Remove grate, prepare and repaint. Remove<br>sash, remove loose glazing, replace missing<br>glazing with new compound, prime paint,<br>repaint sash, reinstall sash, reinstall grate.                                                                                      | 0     |
| 8     | 103 | South | First    | 2'9 X 7'0  |                 | X            |                  | X                   | X                 |       |         |       | Remove sash, remove loose glazing, replace missing glazing with new compound, prime paint, repaint sash, re-rope sash, reinstall automatically locking sash. Install interior storm window  Install two lift handles or lower sash, install automatically locking device.  | 0     |
| 9     | 104 | South | First    | 2'9 X 7'0  |                 | X            | X                |                     |                   |       |         |       | Remove sash, remove loose glazing, replace<br>missing glazing with new compound, prime<br>paint, repaint sash, re-rope sash, reinstall<br>sash. Install interior storm window                                                                                              | 0     |
| 25    | 105 | South | First    | 2'9 X 7'0  |                 | X            | X                |                     |                   |       |         |       | Remove sash, remove loose glazing, replace<br>missing glazing with new compound, prime<br>paint, repaint sash, re-rope sash, reinstall<br>sash. Install interior storm window                                                                                              | 0     |
| 26    | 106 | South | First    | 2'9 X 7'0  |                 | X            |                  | X                   | X                 |       |         |       | Remove sash, remove loose glazing, replace missing glazing with new compound, prime paint, repaint sash, re-rope sash, reinstall sash. Install interior storm window  Install two lift handles or lower sash, install automatically locking device.                        | n 0   |
| 29    | 109 | East  | First    | 4'0 X 7'6  |                 | X            |                  | X                   | X                 |       |         |       | Remove sash, remove loose glazing, replace missing glazing with new compound, prime paint, repaint sash, re-rope sash, reinstall sattomatically locking sash. Install interior storm window  Install two lift handles or lower sash, install automatically locking device. | 0     |
| 42    | 110 | East  | First    | 4'0 X 7'6  |                 | X            | X                |                     |                   |       |         |       | Remove sash, remove loose glazing, replace<br>missing glazing with new compound, prime<br>paint, repaint sash, re-rope sash, reinstall<br>sash. Install interior storm window                                                                                              | 0     |