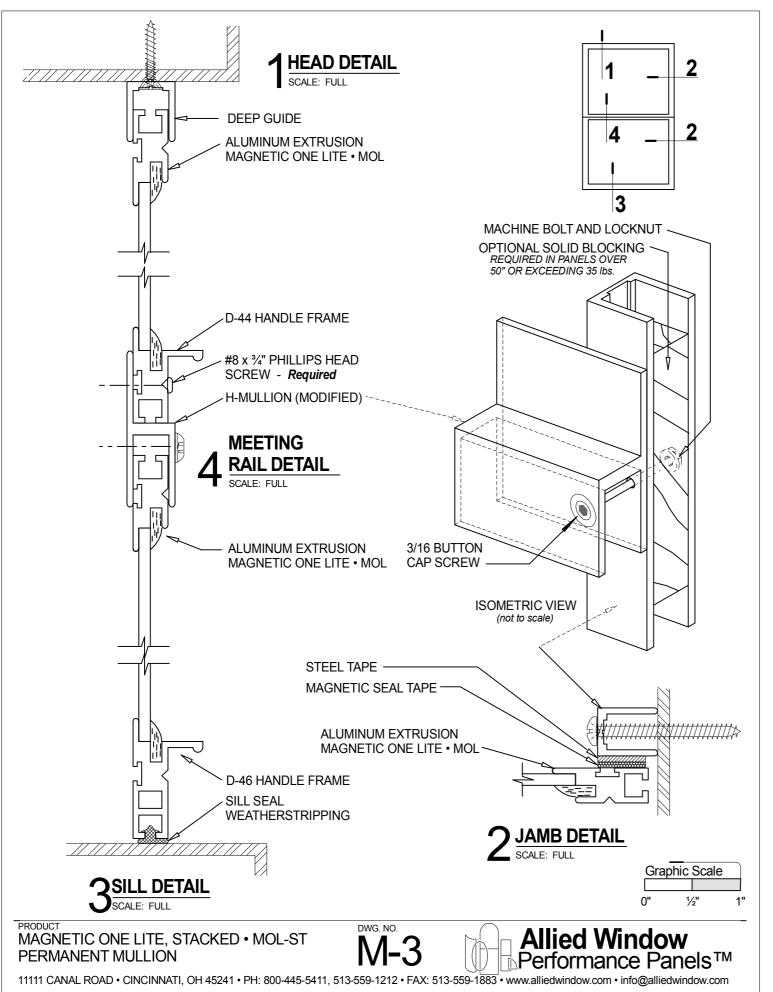

L1080874 L1080872

East Door West Door 16

Section at Jamb

Typical Window Interior

Typical Window Interior View, Operable Storm Window Location Only

**Typical Window Interior View, All Other Windows** 

**Allied Window Fixed Unit** 