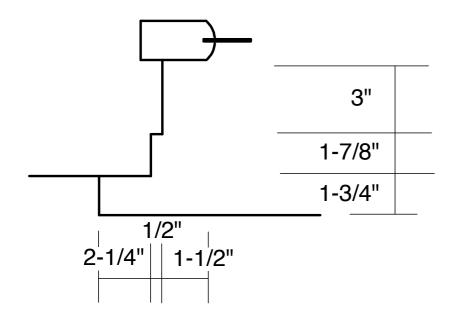

L1080874 L1080872

East Door West Door 16

Section at Jamb

Typical Window Interior

Typical Window Interior View, Operable Storm Window Location Only

**Typical Window Interior View, All Other Windows** 

**Allied Window Fixed Unit** 