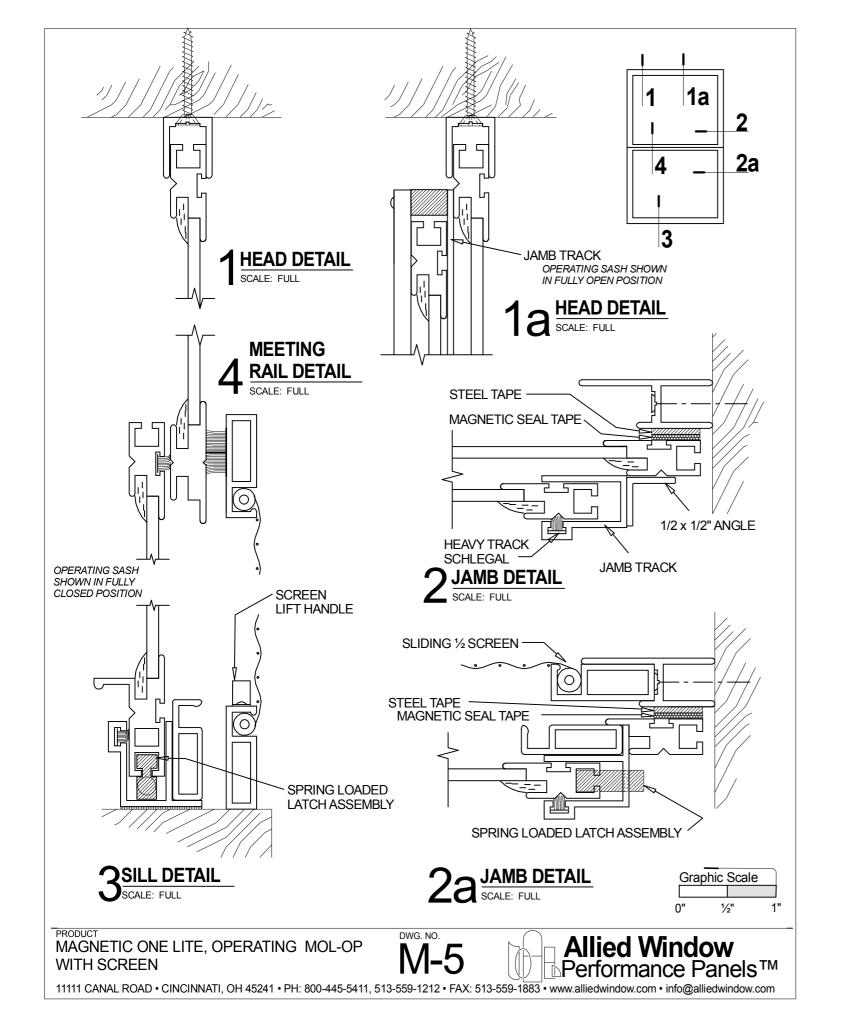

**Allied Window Operable Unit** 

Repair all cracks in treads and risers with Abatron Aboweld 55-1

L1080453

Repair tread with Abatron Aboweld 55-1

Approach stair to be repaired

East stair to be repaired