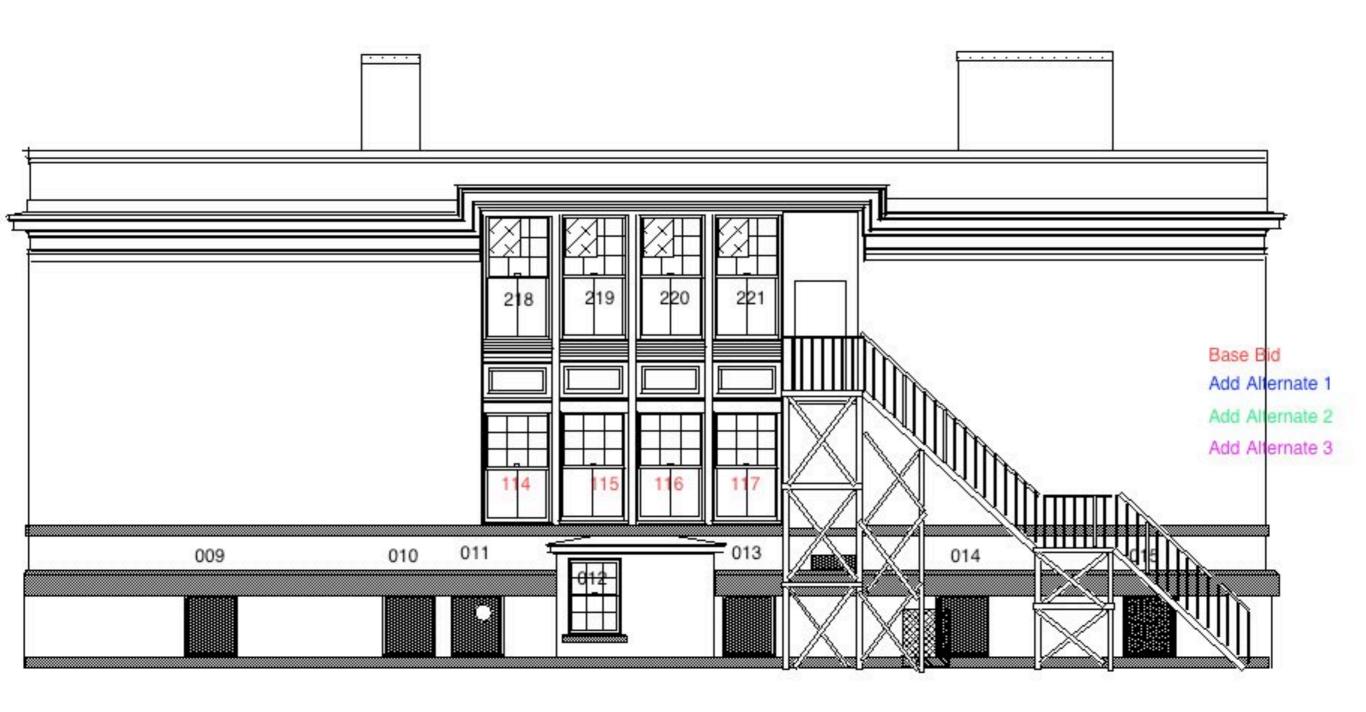

The following pages detail the treatment for each window and describe the type of storm window to be installed.

```
1= Base Bid
2 = Add Alternate 1
3 = Add Alternate 2
4 = Add Alternate 3
```

A colored number indicates 2008 work. All others are scheduled for 2009 or later, depending upon the monies available and the bidding results.

Page 1

| 10     | Win |                        | w/Door/     | Stair Work | Size Type Fixed | Size Type DH | Storm Type Fixed | Storm Type Operable | Storm Type Screen | Grate | Blocked | Notes | Repair Hardware                                                                                                                                                                                                                                                         | Phase |
|--------|-----|------------------------|-------------|------------|-----------------|--------------|------------------|---------------------|-------------------|-------|---------|-------|-------------------------------------------------------------------------------------------------------------------------------------------------------------------------------------------------------------------------------------------------------------------------|-------|
| serial | No  | 1<br>11 <u>12</u> - 55 | 12 1470 SEC |            | 55              |              | S                |                     |                   | 9     | B       | Notes | Table 1 4575 - March Dermark 1 1755 arms 500000 Section 60000                                                                                                                                                                                                           |       |
| 43     | 111 | East                   | First       | 4'0 X 7'6  |                 | X            |                  | Х                   | Х                 |       |         |       | Remove sash, remove loose glazing, replace missing glazing with new compound, prime paint, repaint sash, re-rope sash, reinstall sash. Install interior storm window  Install two lift handles lower sash, install automatically locking device.                        | on 0  |
| 44     | 112 | East                   | First       | 4'0 X 7'6  |                 | X            |                  | X                   | X                 |       |         |       | Remove sash, remove loose glazing, replace missing glazing with new compound, prime paint, repaint sash, re-rope sash, reinstall sash. Install interior storm window  Install two lift handles lower sash, install automatically locking device.                        | on 0  |
| 45     | 113 | East                   | First       | 4'0 X 7'6  |                 | X            | X                |                     |                   |       |         |       | Remove sash, remove loose glazing, replace<br>missing glazing with new compound, prime<br>paint, repaint sash, re-rope sash, reinstall<br>sash. Install interior storm window                                                                                           | 0     |
| 55     | 114 | North                  | n First     | 4'0 X 7'6  |                 | X            |                  | X                   | X                 |       |         |       | Remove sash, remove loose glazing, replace missing glazing with new compound, prime paint, repaint sash, re-rope sash, reinstall sattomatically locking sash. Install interior storm window  Install two lift handles lower sash, install automatically locking device. | on 0  |
| 56     | 115 | North                  | n First     | 4'0 X 7'6  |                 | X            | X                |                     |                   |       |         |       | Remove sash, remove loose glazing, replace<br>missing glazing with new compound, prime<br>paint, repaint sash, re-rope sash, reinstall<br>sash. Install interior storm window                                                                                           | 0     |
| 57     | 116 | North                  | n First     | 4'0 X 7'6  |                 | X            | X                |                     |                   |       |         |       | Remove sash, remove loose glazing, replace<br>missing glazing with new compound, prime<br>paint, repaint sash, re-rope sash, reinstall<br>sash. Install interior storm window                                                                                           | 0     |
| 58     | 117 | North                  | n First     | 4'0 X 7'6  |                 | X            |                  | X                   | X                 |       |         |       | Remove sash, remove loose glazing, replace missing glazing with new compound, prime paint, repaint sash, re-rope sash, reinstall automatically locking sash. Install interior storm window  Install two lift handles lower sash, install automatically locking device.  | on 0  |
| 59     | 118 | West                   | First       | 4'0 X 7'6  |                 | X            | X                |                     |                   |       |         |       | Remove sash, remove loose glazing, replace<br>missing glazing with new compound, prime<br>paint, repaint sash, re-rope sash, reinstall<br>sash. Install interior storm window                                                                                           | 0     |
| 66     | 119 | West                   | First       | 4'0 X 7'6  |                 | X            |                  | X                   | X                 |       |         |       | Remove sash, remove loose glazing, replace missing glazing with new compound, prime paint, repaint sash, re-rope sash, reinstall automatically locking sash. Install interior storm window  Install two lift handles lower sash, install automatically locking device.  | on 0  |

| serial | Wind |       | /Door/S | Stair Work Size | Size Type Fixed | Size Type DH | Storm Type Fixed | Storm Type Operable | Storm Type Screen | Grate | Blocked | Notes                                                | Repair                                                                                                                                                                        | Hardware                                                                                         | Phase |
|--------|------|-------|---------|-----------------|-----------------|--------------|------------------|---------------------|-------------------|-------|---------|------------------------------------------------------|-------------------------------------------------------------------------------------------------------------------------------------------------------------------------------|--------------------------------------------------------------------------------------------------|-------|
| 67     | 120  | West  | First   | 4'0 X 7'6       |                 | Х            | X                |                     |                   |       |         |                                                      | Remove sash, remove loose glazing, replace<br>missing glazing with new compound, prime<br>paint, repaint sash, re-rope sash, reinstall<br>sash. Install interior storm window |                                                                                                  | 0     |
| 68     | 121  | West  | First   | 4'0 X 7'6       |                 | X            |                  | X                   | Х                 |       |         |                                                      | Remove sash, remove loose glazing, replace<br>missing glazing with new compound, prime<br>paint, repaint sash, re-rope sash, reinstall<br>sash. Install interior storm window | Install two lift handles on<br>lower sash, install<br>automatically locking<br>device.           | 0     |
| 69     | 122  | West  | First   | 4'0 X 7'6       |                 | X            | X                |                     |                   |       |         |                                                      | Remove sash, remove loose glazing, replace<br>missing glazing with new compound, prime<br>paint, repaint sash, re-rope sash, reinstall<br>sash. Install interior storm window |                                                                                                  | 0     |
|        |      |       |         |                 |                 |              |                  |                     |                   |       |         |                                                      |                                                                                                                                                                               | Total Base/Alternate 0                                                                           |       |
| 70     | D1   | South | First   | 2'9 X 6'11      |                 |              |                  |                     |                   |       |         |                                                      | Remove dead bolts and fill, repair base with<br>Abatron epoxy fillers, sand smooth, repaint                                                                                   | Install new set Von<br>Duprin 98/9975 Mortise<br>Lock Exit Device with<br>new exterior lock set. | 1     |
| 71     | D2   | South | First   | 2'9 X 6'11      |                 |              |                  |                     |                   |       |         |                                                      | Repair base with Abatron epoxy fillers, sand smooth, repaint                                                                                                                  | Install new set Von<br>Duprin 98/9927 Series<br>Exit Device (Vertical<br>Bar).                   | 1     |
| 72     | D3   | South | First   | 2'9 X 6'11      |                 |              |                  |                     |                   |       |         | Exterior Door,<br>East Set, LH<br>(from<br>exterior) | Remove dead bolts and fill, repair base with<br>Abatron epoxy fillers, sand smooth, repaint                                                                                   | Install new set Von<br>Duprin 98/9975 Mortise<br>Lock Exit Device with<br>new exterior lock set. | 1     |
| 73     | D4   | South | First   | 2'9 X 6'11      |                 |              |                  |                     |                   |       |         | Exterior Door,<br>East Set, RH<br>(from<br>exterior) | Repair base with Abatron epoxy fillers, sand smooth, repaint                                                                                                                  | Install new set Von<br>Duprin 98/9927 Series<br>Exit Device (Vertical<br>Bar).                   | 1     |
|        |      |       |         |                 |                 |              |                  |                     |                   |       |         |                                                      |                                                                                                                                                                               | Total Base/Alternate 1                                                                           |       |