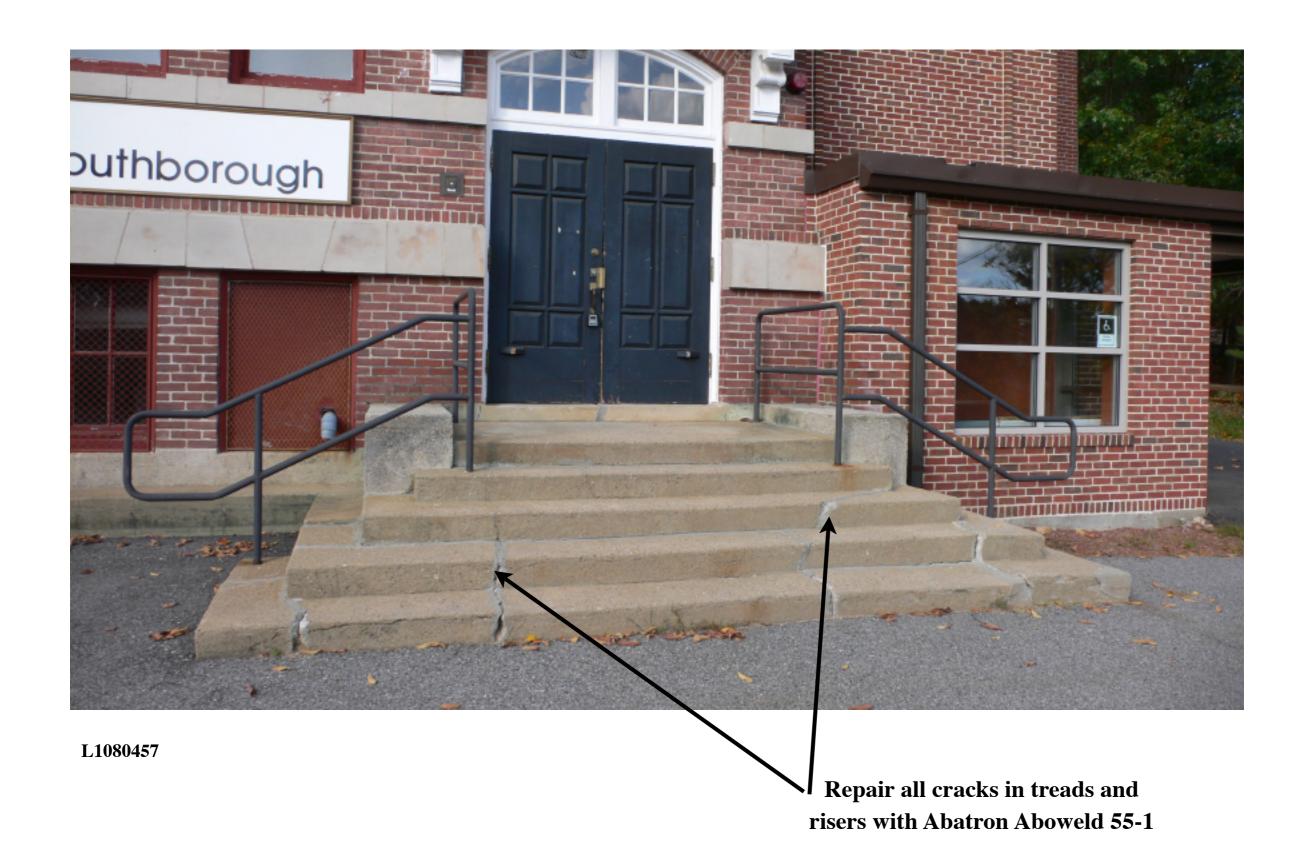

|                   |       |         |                                               |                                                                                                                                                                                                | Page 4                                     |       |





L1080874 L1080872

East Door West Door 16



Section at Jamb





Typical Window Interior



Typical Window Interior View, Operable Storm Window Location Only



**Typical Window Interior View, All Other Windows** 







**Allied Window Fixed Unit** 



**Allied Window Operable Unit** 



Repair all cracks in treads and risers with Abatron Aboweld 55-1

L1080453



Repair tread with Abatron Aboweld 55-1

Approach stair to be repaired





East stair to be repaired