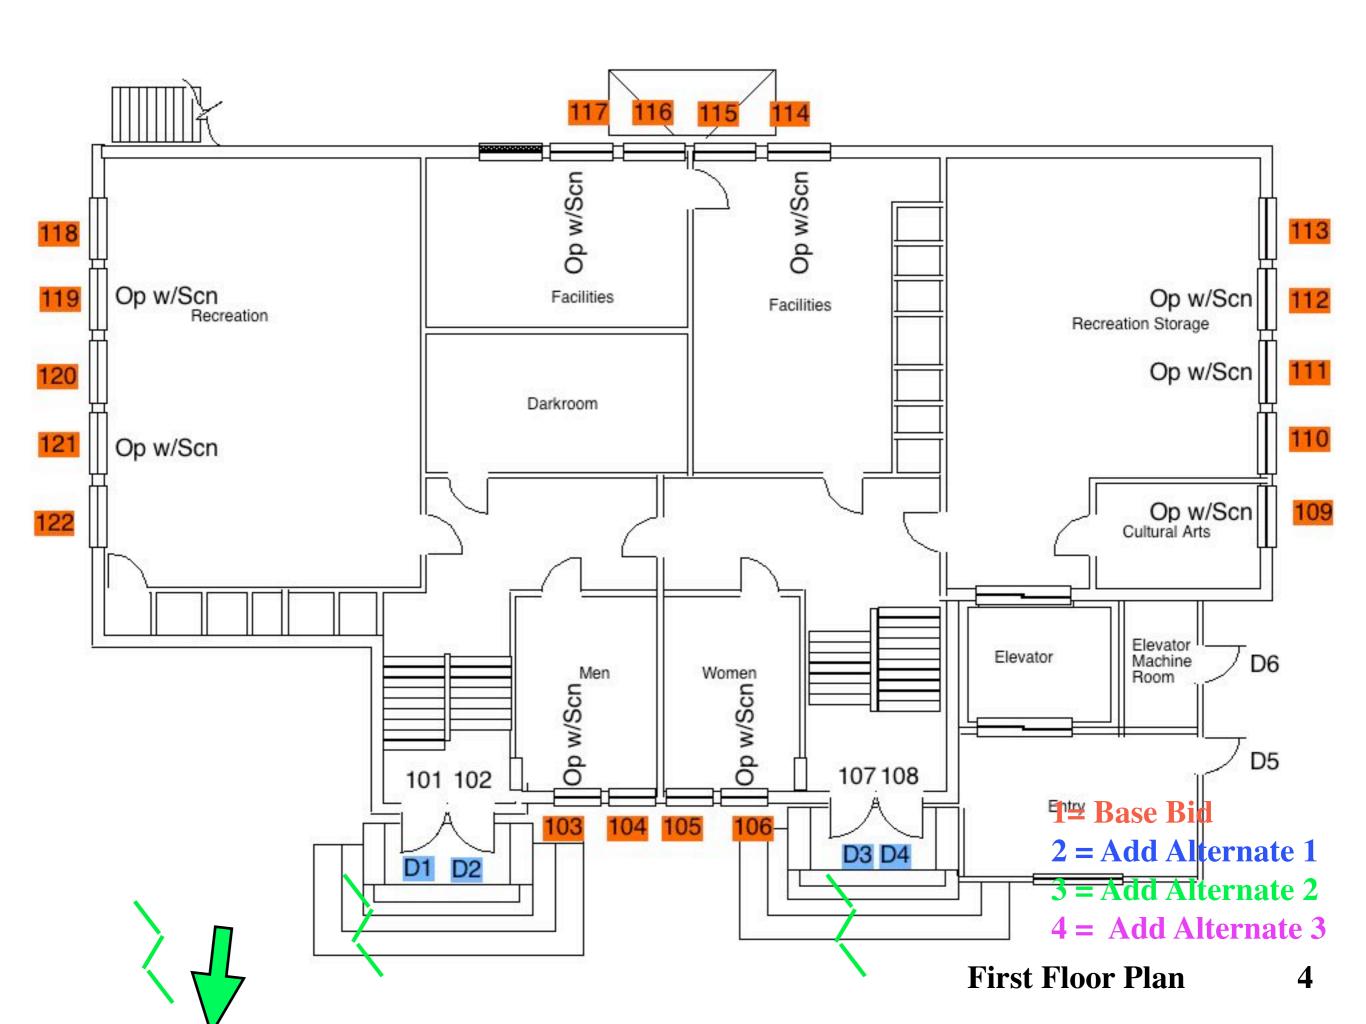

"Op w/Scn" is operable with screen. All others are fixed panels, although they can be removed and reinstalled at will.

Some windows (such as the boarded up basement windows) are not scheduled to be treated.

The following pages detail the treatment for each window and describe the type of storm window to be installed.

```
1= Base Bid
2 = Add Alternate 1
3 = Add Alternate 2
4 = Add Alternate 3
```

A colored number indicates 2008 work. All others are scheduled for 2009 or later, depending upon the monies available and the bidding results.

0 = Base Bid

1 = Add Alternate 1

2 = Add Alternate 2

3 = Add Alternate 3

| seria | Win |       | /Door/S  | Stair Work | Size Type Fixed | Size Type DH | Storm Type Fixed | Storm Type Operable | Storm Type Screen | Grate | Blocked | Notes | Repair Hardware                                                                                                                                                                                                                                                            | Phase |
|-------|-----|-------|----------|------------|-----------------|--------------|------------------|---------------------|-------------------|-------|---------|-------|----------------------------------------------------------------------------------------------------------------------------------------------------------------------------------------------------------------------------------------------------------------------------|-------|
| 2     | 002 | South | Basement | 3'0 X 3'5  | X               |              |                  |                     |                   | X     |         |       | Remove grate, prepare and repaint. Remove<br>sash, remove loose glazing, replace missing<br>glazing with new compound, prime paint,<br>repaint sash, reinstall sash, reinstall grate.                                                                                      | 0     |
| 3     | 003 | South | Basement | 3'0 X 3'5  | X               |              |                  |                     |                   | Х     |         |       | Remove grate, prepare and repaint. Remove<br>sash, remove loose glazing, replace missing<br>glazing with new compound, prime paint,<br>repaint sash, reinstall grate.                                                                                                      | 0     |
| 4     | 004 | South | Basement | 3'0 X 3'5  | X               |              |                  |                     |                   | X     |         |       | Remove grate, prepare and repaint. Remove<br>sash, remove loose glazing, replace missing<br>glazing with new compound, prime paint,<br>repaint sash, reinstall sash, reinstall grate.                                                                                      | 0     |
| 8     | 103 | South | First    | 2'9 X 7'0  |                 | X            |                  | X                   | X                 |       |         |       | Remove sash, remove loose glazing, replace missing glazing with new compound, prime paint, repaint sash, re-rope sash, reinstall automatically locking sash. Install interior storm window  Install two lift handles or lower sash, install automatically locking device.  | 0     |
| 9     | 104 | South | First    | 2'9 X 7'0  |                 | X            | X                |                     |                   |       |         |       | Remove sash, remove loose glazing, replace<br>missing glazing with new compound, prime<br>paint, repaint sash, re-rope sash, reinstall<br>sash. Install interior storm window                                                                                              | 0     |
| 25    | 105 | South | First    | 2'9 X 7'0  |                 | X            | X                |                     |                   |       |         |       | Remove sash, remove loose glazing, replace<br>missing glazing with new compound, prime<br>paint, repaint sash, re-rope sash, reinstall<br>sash. Install interior storm window                                                                                              | 0     |
| 26    | 106 | South | First    | 2'9 X 7'0  |                 | X            |                  | X                   | X                 |       |         |       | Remove sash, remove loose glazing, replace missing glazing with new compound, prime paint, repaint sash, re-rope sash, reinstall sash. Install interior storm window  Install two lift handles or lower sash, install automatically locking device.                        | n 0   |
| 29    | 109 | East  | First    | 4'0 X 7'6  |                 | X            |                  | X                   | X                 |       |         |       | Remove sash, remove loose glazing, replace missing glazing with new compound, prime paint, repaint sash, re-rope sash, reinstall sattomatically locking sash. Install interior storm window  Install two lift handles or lower sash, install automatically locking device. | 0     |
| 42    | 110 | East  | First    | 4'0 X 7'6  |                 | X            | X                |                     |                   |       |         |       | Remove sash, remove loose glazing, replace<br>missing glazing with new compound, prime<br>paint, repaint sash, re-rope sash, reinstall<br>sash. Install interior storm window                                                                                              | 0     |