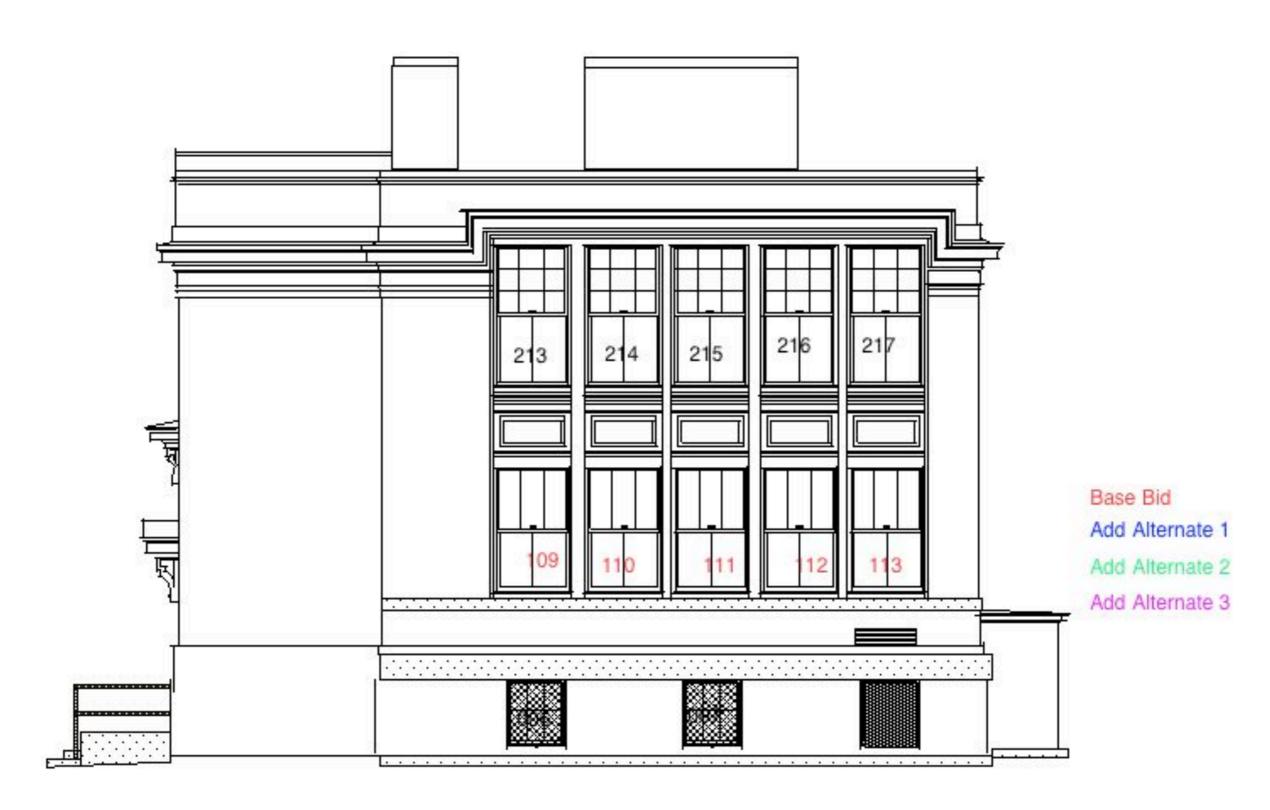

The following pages detail the treatment for each window and describe the type of storm window to be installed.

```
1= Base Bid
2 = Add Alternate 1
3 = Add Alternate 2
4 = Add Alternate 3
```

A colored number indicates 2008 work. All others are scheduled for 2009 or later, depending upon the monies available and the bidding results.

0 = Base Bid

1 = Add Alternate 1

2 = Add Alternate 2

3 = Add Alternate 3

| seria | Win |       | /Door/S  | Stair Work | Size Type Fixed | Size Type DH | Storm Type Fixed | Storm Type Operable | Storm Type Screen | Grate | Blocked | Notes | Repair Hardware                                                                                                                                                                                                                                                            | Phase |
|-------|-----|-------|----------|------------|-----------------|--------------|------------------|---------------------|-------------------|-------|---------|-------|----------------------------------------------------------------------------------------------------------------------------------------------------------------------------------------------------------------------------------------------------------------------------|-------|
| 2     | 002 | South | Basement | 3'0 X 3'5  | X               |              |                  |                     |                   | X     |         |       | Remove grate, prepare and repaint. Remove<br>sash, remove loose glazing, replace missing<br>glazing with new compound, prime paint,<br>repaint sash, reinstall sash, reinstall grate.                                                                                      | 0     |
| 3     | 003 | South | Basement | 3'0 X 3'5  | X               |              |                  |                     |                   | Х     |         |       | Remove grate, prepare and repaint. Remove<br>sash, remove loose glazing, replace missing<br>glazing with new compound, prime paint,<br>repaint sash, reinstall grate.                                                                                                      | 0     |
| 4     | 004 | South | Basement | 3'0 X 3'5  | X               |              |                  |                     |                   | X     |         |       | Remove grate, prepare and repaint. Remove<br>sash, remove loose glazing, replace missing<br>glazing with new compound, prime paint,<br>repaint sash, reinstall sash, reinstall grate.                                                                                      | 0     |
| 8     | 103 | South | First    | 2'9 X 7'0  |                 | X            |                  | X                   | X                 |       |         |       | Remove sash, remove loose glazing, replace missing glazing with new compound, prime paint, repaint sash, re-rope sash, reinstall automatically locking sash. Install interior storm window  Install two lift handles or lower sash, install automatically locking device.  | 0     |
| 9     | 104 | South | First    | 2'9 X 7'0  |                 | X            | X                |                     |                   |       |         |       | Remove sash, remove loose glazing, replace<br>missing glazing with new compound, prime<br>paint, repaint sash, re-rope sash, reinstall<br>sash. Install interior storm window                                                                                              | 0     |
| 25    | 105 | South | First    | 2'9 X 7'0  |                 | X            | X                |                     |                   |       |         |       | Remove sash, remove loose glazing, replace<br>missing glazing with new compound, prime<br>paint, repaint sash, re-rope sash, reinstall<br>sash. Install interior storm window                                                                                              | 0     |
| 26    | 106 | South | First    | 2'9 X 7'0  |                 | X            |                  | X                   | X                 |       |         |       | Remove sash, remove loose glazing, replace missing glazing with new compound, prime paint, repaint sash, re-rope sash, reinstall sash. Install interior storm window  Install two lift handles or lower sash, install automatically locking device.                        | n 0   |
| 29    | 109 | East  | First    | 4'0 X 7'6  |                 | X            |                  | X                   | X                 |       |         |       | Remove sash, remove loose glazing, replace missing glazing with new compound, prime paint, repaint sash, re-rope sash, reinstall sattomatically locking sash. Install interior storm window  Install two lift handles or lower sash, install automatically locking device. | 0     |
| 42    | 110 | East  | First    | 4'0 X 7'6  |                 | X            | X                |                     |                   |       |         |       | Remove sash, remove loose glazing, replace<br>missing glazing with new compound, prime<br>paint, repaint sash, re-rope sash, reinstall<br>sash. Install interior storm window                                                                                              | 0     |

Page 1

| 10     | Win |                        | w/Door/     | Stair Work | Size Type Fixed | Size Type DH | Storm Type Fixed | Storm Type Operable | Storm Type Screen | Grate | Blocked | Notes | Repair Hardware                                                                                                                                                                                                                                                         | Phase |
|--------|-----|------------------------|-------------|------------|-----------------|--------------|------------------|---------------------|-------------------|-------|---------|-------|-------------------------------------------------------------------------------------------------------------------------------------------------------------------------------------------------------------------------------------------------------------------------|-------|
| serial | No  | 1<br>11 <u>12</u> - 55 | 12 1470 SEC |            | 55              |              | S                |                     |                   | 9     | B       | Notes | Table 1 4575 - March Dermark 1 1755 arms 500000 Section 60000                                                                                                                                                                                                           |       |
| 43     | 111 | East                   | First       | 4'0 X 7'6  |                 | X            |                  | Х                   | Х                 |       |         |       | Remove sash, remove loose glazing, replace missing glazing with new compound, prime paint, repaint sash, re-rope sash, reinstall sash. Install interior storm window  Install two lift handles lower sash, install automatically locking device.                        | on 0  |
| 44     | 112 | East                   | First       | 4'0 X 7'6  |                 | X            |                  | X                   | X                 |       |         |       | Remove sash, remove loose glazing, replace missing glazing with new compound, prime paint, repaint sash, re-rope sash, reinstall sash. Install interior storm window  Install two lift handles lower sash, install automatically locking device.                        | on 0  |
| 45     | 113 | East                   | First       | 4'0 X 7'6  |                 | X            | X                |                     |                   |       |         |       | Remove sash, remove loose glazing, replace<br>missing glazing with new compound, prime<br>paint, repaint sash, re-rope sash, reinstall<br>sash. Install interior storm window                                                                                           | 0     |
| 55     | 114 | North                  | n First     | 4'0 X 7'6  |                 | X            |                  | X                   | X                 |       |         |       | Remove sash, remove loose glazing, replace missing glazing with new compound, prime paint, repaint sash, re-rope sash, reinstall sattomatically locking sash. Install interior storm window  Install two lift handles lower sash, install automatically locking device. | on 0  |
| 56     | 115 | North                  | n First     | 4'0 X 7'6  |                 | X            | X                |                     |                   |       |         |       | Remove sash, remove loose glazing, replace<br>missing glazing with new compound, prime<br>paint, repaint sash, re-rope sash, reinstall<br>sash. Install interior storm window                                                                                           | 0     |
| 57     | 116 | North                  | n First     | 4'0 X 7'6  |                 | X            | X                |                     |                   |       |         |       | Remove sash, remove loose glazing, replace<br>missing glazing with new compound, prime<br>paint, repaint sash, re-rope sash, reinstall<br>sash. Install interior storm window                                                                                           | 0     |
| 58     | 117 | North                  | n First     | 4'0 X 7'6  |                 | X            |                  | X                   | X                 |       |         |       | Remove sash, remove loose glazing, replace missing glazing with new compound, prime paint, repaint sash, re-rope sash, reinstall automatically locking sash. Install interior storm window  Install two lift handles lower sash, install automatically locking device.  | on 0  |
| 59     | 118 | West                   | First       | 4'0 X 7'6  |                 | X            | X                |                     |                   |       |         |       | Remove sash, remove loose glazing, replace<br>missing glazing with new compound, prime<br>paint, repaint sash, re-rope sash, reinstall<br>sash. Install interior storm window                                                                                           | 0     |
| 66     | 119 | West                   | First       | 4'0 X 7'6  |                 | X            |                  | X                   | X                 |       |         |       | Remove sash, remove loose glazing, replace missing glazing with new compound, prime paint, repaint sash, re-rope sash, reinstall automatically locking sash. Install interior storm window  Install two lift handles lower sash, install automatically locking device.  | on 0  |