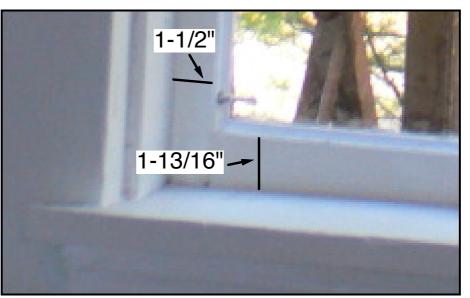

L1080874 L1080872

East Door West Door 16

Section at Jamb

Typical Window Interior

Typical Window Interior View, Operable Storm Window Location Only

**Typical Window Interior View, All Other Windows** 

**Allied Window Fixed Unit** 