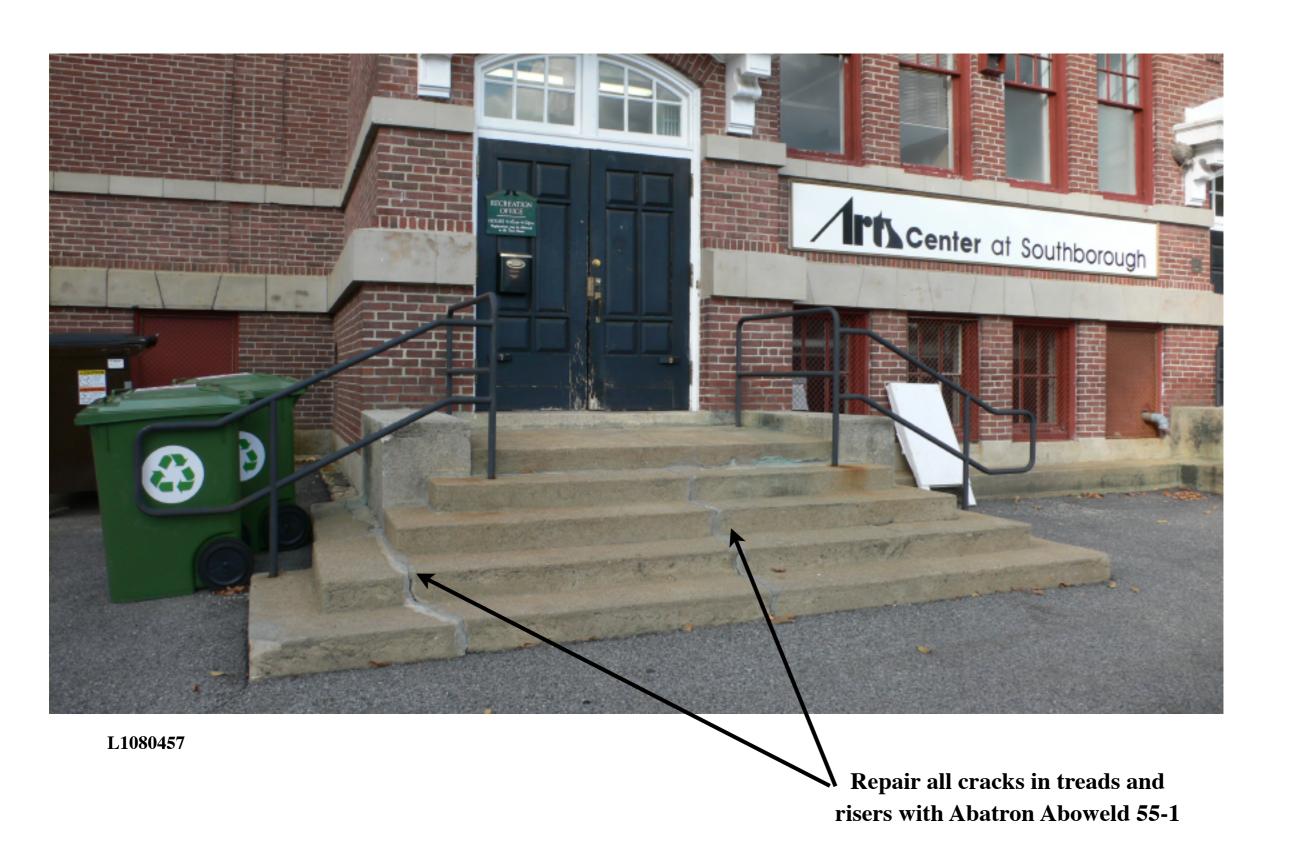

|                   |       |         |                                               |                                                                                                                                                                                                | Page 4                                     |       |





L1080874 L1080872

East Door West Door 16



Section at Jamb





Typical Window Interior



Typical Window Interior View, Operable Storm Window Location Only



**Typical Window Interior View, All Other Windows** 







**Allied Window Fixed Unit** 



**Allied Window Operable Unit** 



Repair all cracks in treads and risers with Abatron Aboweld 55-1

L1080453



Repair tread with Abatron Aboweld 55-1

Approach stair to be repaired





East stair to be repaired