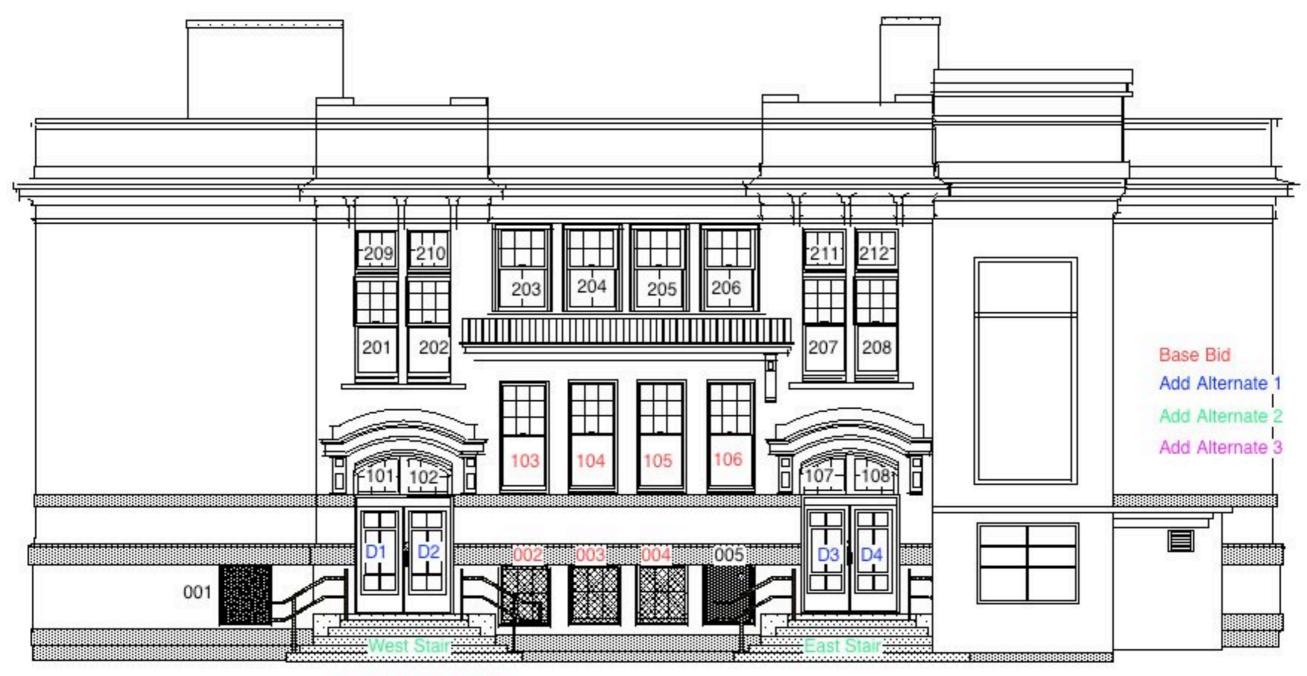

West Approach Stair

**South Elevation** 

**East Elevation** 

**North Elevation** 

vvesi Lievaliuli

The following pages describe the characteristics of each window and door and detail the treatment for each window and describe the type of storm window to be installed.

| serial | Wind |      |        | tair Work | Size Type Fixed<br>Size Type DH | Storm Type Fixed | Storm Type Operable | Storm Type Screen | Grate | Blocked | Notes                                         | Repair                                                                                                                                                                                         | Hardware                                   | Phase |
|--------|------|------|--------|-----------|---------------------------------|------------------|---------------------|-------------------|-------|---------|-----------------------------------------------|------------------------------------------------------------------------------------------------------------------------------------------------------------------------------------------------|--------------------------------------------|-------|
| 76     |      |      |        |           |                                 |                  |                     |                   |       |         | West<br>approach stair.<br>Repair<br>concrete | Excavate cracks and repair cracks horizontal and vertical with Abatron Aboweld 55-1 epoxy filler. Hold back final surface 1/16 inch and sprinkle sand on wet joint to match adjoining surface. |                                            | 2     |
| 77     |      |      |        |           |                                 |                  |                     |                   |       |         | West door<br>stair. Repair<br>concrete        | Excavate cracks and repair cracks horizontal and vertical with Abatron Aboweld 55-1 epoxy filler. Hold back final surface 1/16 inch and sprinkle sand on wet joint to match adjoining surface. |                                            | 2     |
| 78     |      |      |        |           |                                 |                  |                     |                   |       |         | East door<br>stair. Repair<br>concrete        | Excavate cracks and repair cracks horizontal and vertical with Abatron Aboweld 55-1 epoxy filler. Hold back final surface 1/16 inch and sprinkle sand on wet joint to match adjoining surface. |                                            | 2     |
|        |      |      |        |           |                                 |                  |                     |                   |       |         |                                               |                                                                                                                                                                                                | Total Base/Alternate 2                     |       |
| 60     | 222  | West | Second | 4'0 X 8'0 | X                               |                  | X                   | X                 |       |         |                                               | Remove sash, remove loose glazing, replace<br>missing glazing with new compound, prime<br>paint, repaint sash, re-rope sash, reinstall<br>sash. Install interior storm window                  | Install two lift handles on<br>lower sash, | 3     |
| 61     | 223  | West | Second | 4'0 X 8'0 | X                               | X                |                     |                   |       |         |                                               | Remove sash, remove loose glazing, replace<br>missing glazing with new compound, prime<br>paint, repaint sash, re-rope sash, reinstall<br>sash. Install interior storm window                  |                                            | 3     |
| 62     | 224  | West | Second | 4'0 X 8'0 | X                               | X                |                     |                   |       |         |                                               | Remove sash, remove loose glazing, replace<br>missing glazing with new compound, prime<br>paint, repaint sash, re-rope sash, reinstall<br>sash. Install interior storm window                  |                                            | 3     |
| 63     | 225  | West | Second | 4'0 X 8'0 | X                               | X                |                     |                   |       |         |                                               | Remove sash, remove loose glazing, replace<br>missing glazing with new compound, prime<br>paint, repaint sash, re-rope sash, reinstall<br>sash. Install interior storm window                  |                                            | 3     |
| 64     | 226  | West | Second | 4'0 X 8'0 | X                               |                  | X                   | X                 |       |         |                                               | Remove sash, remove loose glazing, replace<br>missing glazing with new compound, prime<br>paint, repaint sash, re-rope sash, reinstall<br>sash. Install interior storm window                  | Install two lift handles on<br>lower sash, | 3     |
|        |      |      |        |           |                                 |                  |                     |                   |       |         |                                               |                                                                                                                                                                                                | Total Base/Alternate 3                     |       |
|        |      |      |        |           |                                 |                  |                     |                   |       |         |                                               |                                                                                                                                                                                                | Page 4                                     |       |