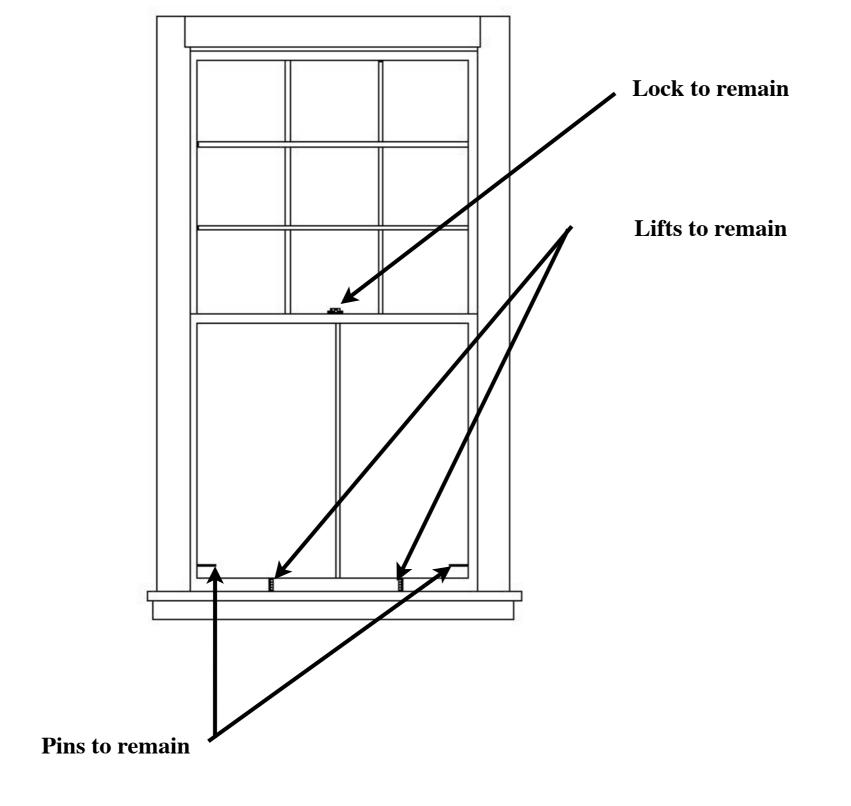

0 = Base Bid

1 = Add Alternate 1

2 = Add Alternate 2

3 = Add Alternate 3

| seria | Win |       | /Door/S  | Stair Work | Size Type Fixed | Size Type DH | Storm Type Fixed | Storm Type Operable | Storm Type Screen | Grate | Blocked | Notes | Repair Hardware                                                                                                                                                                                                                                                            | Phase |
|-------|-----|-------|----------|------------|-----------------|--------------|------------------|---------------------|-------------------|-------|---------|-------|----------------------------------------------------------------------------------------------------------------------------------------------------------------------------------------------------------------------------------------------------------------------------|-------|
| 2     | 002 | South | Basement | 3'0 X 3'5  | X               |              |                  |                     |                   | X     |         |       | Remove grate, prepare and repaint. Remove<br>sash, remove loose glazing, replace missing<br>glazing with new compound, prime paint,<br>repaint sash, reinstall sash, reinstall grate.                                                                                      | 0     |
| 3     | 003 | South | Basement | 3'0 X 3'5  | X               |              |                  |                     |                   | Х     |         |       | Remove grate, prepare and repaint. Remove<br>sash, remove loose glazing, replace missing<br>glazing with new compound, prime paint,<br>repaint sash, reinstall grate.                                                                                                      | 0     |
| 4     | 004 | South | Basement | 3'0 X 3'5  | X               |              |                  |                     |                   | X     |         |       | Remove grate, prepare and repaint. Remove<br>sash, remove loose glazing, replace missing<br>glazing with new compound, prime paint,<br>repaint sash, reinstall sash, reinstall grate.                                                                                      | 0     |
| 8     | 103 | South | First    | 2'9 X 7'0  |                 | X            |                  | X                   | X                 |       |         |       | Remove sash, remove loose glazing, replace missing glazing with new compound, prime paint, repaint sash, re-rope sash, reinstall automatically locking sash. Install interior storm window  Install two lift handles or lower sash, install automatically locking device.  | 0     |
| 9     | 104 | South | First    | 2'9 X 7'0  |                 | X            | X                |                     |                   |       |         |       | Remove sash, remove loose glazing, replace<br>missing glazing with new compound, prime<br>paint, repaint sash, re-rope sash, reinstall<br>sash. Install interior storm window                                                                                              | 0     |
| 25    | 105 | South | First    | 2'9 X 7'0  |                 | X            | X                |                     |                   |       |         |       | Remove sash, remove loose glazing, replace<br>missing glazing with new compound, prime<br>paint, repaint sash, re-rope sash, reinstall<br>sash. Install interior storm window                                                                                              | 0     |
| 26    | 106 | South | First    | 2'9 X 7'0  |                 | X            |                  | X                   | X                 |       |         |       | Remove sash, remove loose glazing, replace missing glazing with new compound, prime paint, repaint sash, re-rope sash, reinstall sash. Install interior storm window  Install two lift handles or lower sash, install automatically locking device.                        | n 0   |
| 29    | 109 | East  | First    | 4'0 X 7'6  |                 | X            |                  | X                   | X                 |       |         |       | Remove sash, remove loose glazing, replace missing glazing with new compound, prime paint, repaint sash, re-rope sash, reinstall sattomatically locking sash. Install interior storm window  Install two lift handles or lower sash, install automatically locking device. | 0     |
| 42    | 110 | East  | First    | 4'0 X 7'6  |                 | X            | X                |                     |                   |       |         |       | Remove sash, remove loose glazing, replace<br>missing glazing with new compound, prime<br>paint, repaint sash, re-rope sash, reinstall<br>sash. Install interior storm window                                                                                              | 0     |