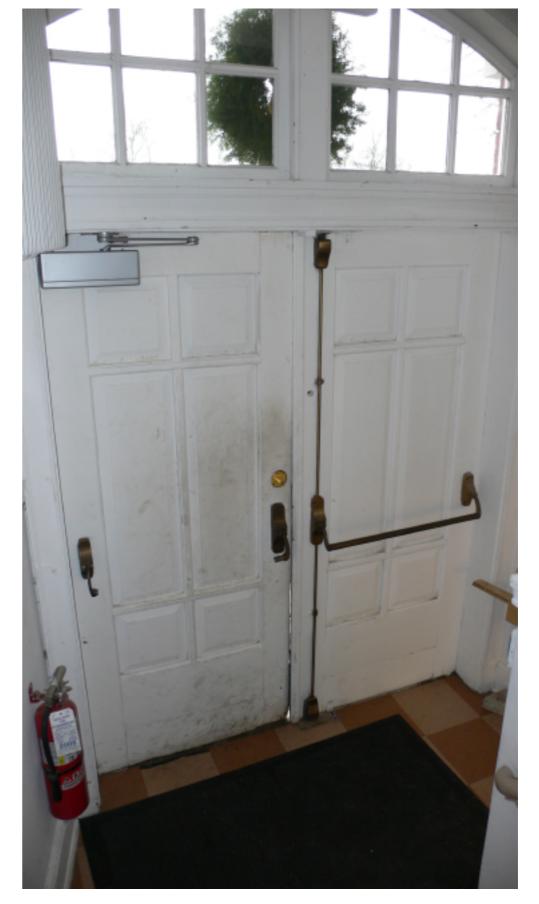

L1080874 L1080872

East Door West Door 16

Section at Jamb

Typical Window Interior

Typical Window Interior View, Operable Storm Window Location Only

**Typical Window Interior View, All Other Windows** 

**Allied Window Fixed Unit** 